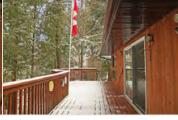

Septic Central Vac: Special Desig: Security Feat: Yes

Unknown Property Feat: Farm Features:

Exterior Feat: Deck Winterized: **Fully** 

Metal Roof:

Foundation: **Block** Soil Type:

Alternate Power: Other

Water Name: **Kennisis Lake** 

Waterfront Y/N: Yes Waterfront: Direct Waterfront Frontage (M): 32.00 Water Struct: Easements/Restr: Unknown

Water Features: Stairs to Waterfront, Winterized

Under Contract: Dev Charges Paid: HST App To SP: Included In

Access To Property: Yr Rnd Private Rd Clean, Deep, Rocky Shoreline:

Shoreline Road Allowance: Not Owned

Docking Type: **Private** Water View: Direct Channel Name:

View: Lake, Trees/Woods Lot Shape: Lot Size Source: