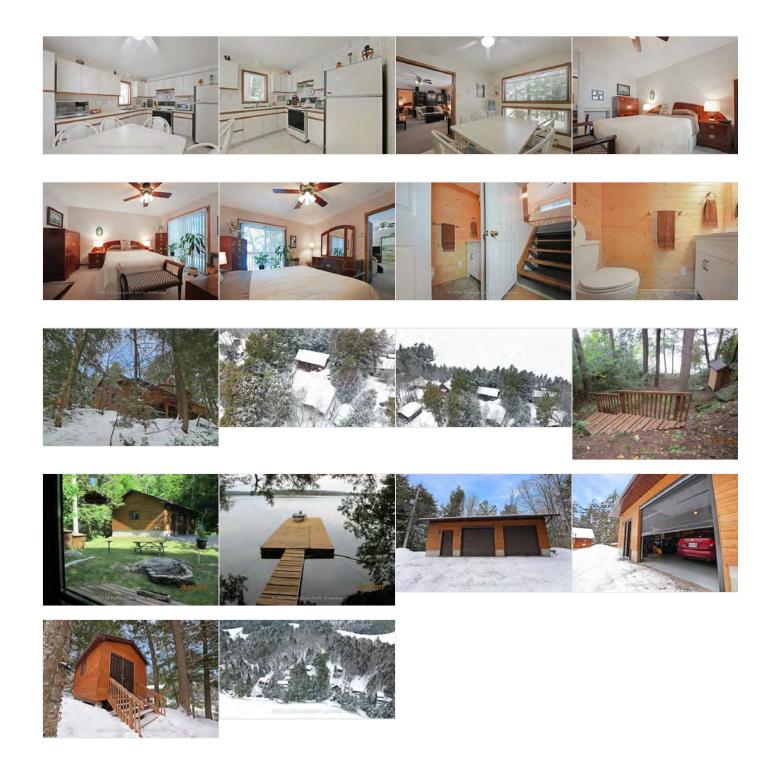

# 1035 Violet Lane

On Kennisis Lake in Haliburton

**CONTACT DETAILS:** 

**7**05-457-9994

🗖 info@troyausten.ca

705-455-7653

troyausten.ca

Enjoy 105 feet of private shoreline on Big Kennisis Lake, perfect for deep, clean swimming off the dock and stunning northwest sunset views. This 1,200 sq. ft., 3-bedroom cottage offers a comfortable space for lakeside living. A large outbuilding and 32x22 detached garage provide plenty of storage for boats, ATVs, and gear. Located near Kennisis Lake Marina, a vibrant hub for the community with pickleball courts, live concerts, great food, and a welcoming atmosphere. Plus, enjoy easy access to Haliburton Forest for hiking, snowmobiling, and year-round outdoor adventure. A fantastic opportunity to own on one of Haliburton County's most sought-after lakes.

Remarks/Directions

Client Rmks: Enjoy 105 feet of private shoreline on Big Kennisis Lake, perfect for deep, clean swimming off the dock and

Shoreline Exposure: North/West

stunning northwest sunset views. This 1,200 sq. ft., 3-bedroom cottage offers a comfortable space for lakeside living. A large outbuilding and 32x22 detached garage provide plenty of storage for boats, ATVs, and gear. Located near Kennisis Lake Marina, a vibrant hub for the community with pickleball courts, live concerts, great food, and a welcoming atmosphere. Plus, enjoy easy access to Haliburton Forest for hiking, snowmobiling, and year-round outdoor adventure. A fantastic opportunity to own on one of Haliburton

County's most sought-after lakes.

Listing Contracted With: RE/MAX Professionals North 705-457-1011

Prepared By: TROY AUSTEN, REALTOR Salesperson Date Prepared: 03/28/2025

Photos

MLS®#: X12047101 1035 Violet Lane, Dysart, Ontario KOM 1S0