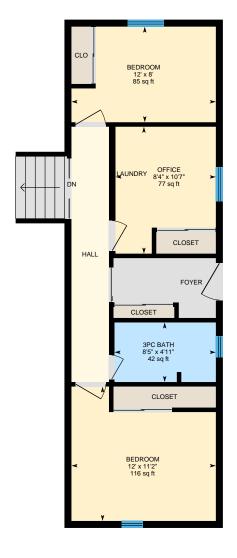

#### MAIN FLOOR

3pc Bath: 8'5" x 4'11" | 42 sq ft Bedroom: 12' x 8' | 85 sq ft Bedroom: 12' x 11'2" | 116 sq ft Office: 8'4" x 10'7" | 77 sq ft