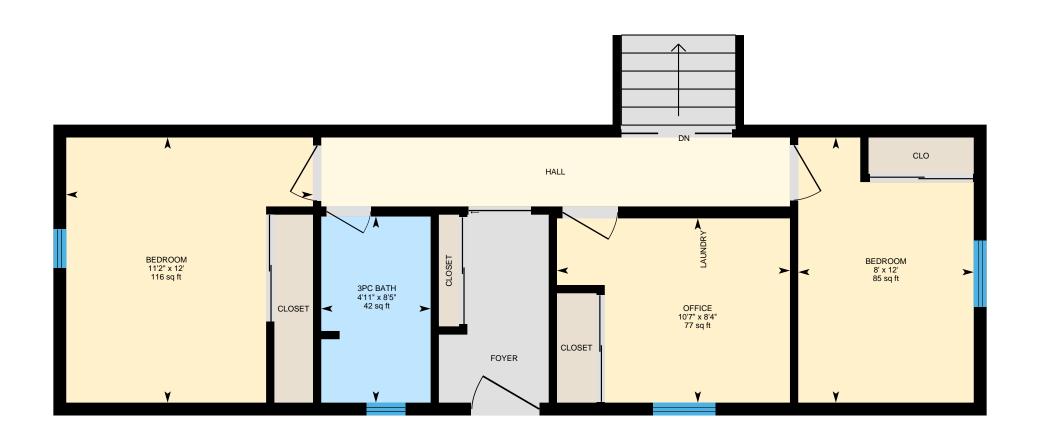

#### **Room Measurements**

Only major rooms are listed. Some listed rooms may be excluded from total interior floor area (e.g. garage). Room dimensions are largest length and width; parts of room may be smaller. Room area is not always equal to product of length and width.

#### **Main Building**

#### LOWER LEVEL

Kitchen: 14'11" x 10'5" | 155 sq ft Living: 14'11" x 18'3" | 253 sq ft Primary: 14'11" x 11'7" | 161 sq ft

#### MAIN FLOOR

3pc Bath: 8'5" x 4'11" | 42 sq ft Bedroom: 12' x 8' | 85 sq ft Bedroom: 12' x 11'2" | 116 sq ft Office: 8'4" x 10'7" | 77 sq ft