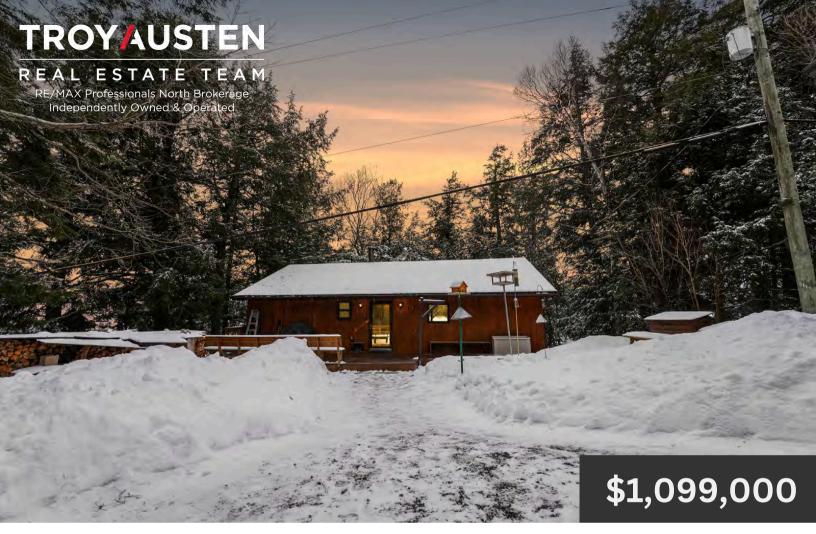

# 1035 Violet Lane

On Kennisis Lake in Haliburton

**CONTACT DETAILS:** 

**7**05-457-9994

🗖 info@troyausten.ca

705-455-7653

troyausten.ca

Enjoy 105 feet of private shoreline on Big Kennisis Lake, perfect for deep, clean swimming off the dock and stunning northwest sunset views. This 1,200 sq. ft., 3-bedroom cottage offers a comfortable space for lakeside living. A large outbuilding and 32x22 detached garage provide plenty of storage for boats, ATVs, and gear. Located near Kennisis Lake Marina, a vibrant hub for the community with pickleball courts, live concerts, great food, and a welcoming atmosphere. Plus, enjoy easy access to Haliburton Forest for hiking, snowmobiling, and year-round outdoor adventure. A fantastic opportunity to own on one of Haliburton County's most sought-after lakes.

Remarks/Directions

Client Rmks: Enjoy 105 feet of private shoreline on Big Kennisis Lake, perfect for deep, clean swimming off the dock and

Shoreline Exposure: North/West

stunning northwest sunset views. This 1,200 sq. ft., 3-bedroom cottage offers a comfortable space for lakeside living. A large outbuilding and 32x22 detached garage provide plenty of storage for boats, ATVs, and gear. Located near Kennisis Lake Marina, a vibrant hub for the community with pickleball courts, live concerts, great food, and a welcoming atmosphere. Plus, enjoy easy access to Haliburton Forest for hiking, snowmobiling, and year-round outdoor adventure. A fantastic opportunity to own on one of Haliburton

County's most sought-after lakes.

Listing Contracted With: RE/MAX Professionals North 705-457-1011

Prepared By: TROY AUSTEN, REALTOR Salesperson Date Prepared: 03/28/2025

Photos

MLS®#: X12047101 1035 Violet Lane, Dysart, Ontario KOM 1S0