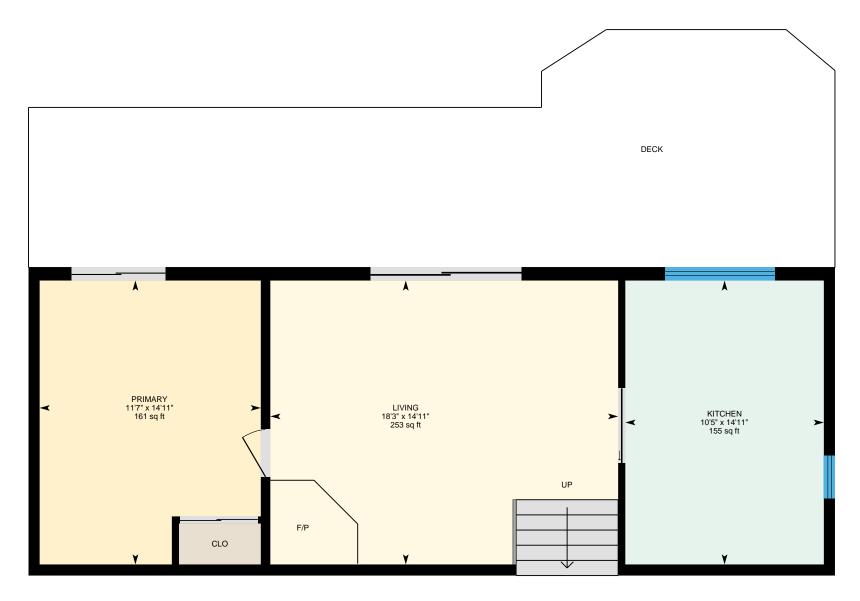

#### **Property Details**

#### **Room Measurements**

Only major rooms are listed. Some listed rooms may be excluded from total interior floor area (e.g. garage). Room dimensions are largest length and width; parts of room may be smaller. Room area is not always equal to product of length and width.

#### **Main Building**

#### LOWER LEVEL

Kitchen: 14'11" x 10'5" | 155 sq ft Living: 14'11" x 18'3" | 253 sq ft Primary: 14'11" x 11'7" | 161 sq ft

#### MAIN FLOOR

3pc Bath: 8'5" x 4'11" | 42 sq ft Bedroom: 12' x 8' | 85 sq ft Bedroom: 12' x 11'2" | 116 sq ft Office: 8'4" x 10'7" | 77 sq ft

#### Floor Area Information

Floor areas include footprint area of interior walls. All displayed floor areas are rounded to two decimal places. Total area is computed before rounding and may not equal to sum of displayed floor areas.

#### Main Building

LOWER LEVEL

Interior Area: 616.18 sq ft

MAIN FLOOR

Interior Area: 518.87 sq ft

#### Total Above Grade Floor Area, Main Building

Interior Area: 1135.06 sq ft