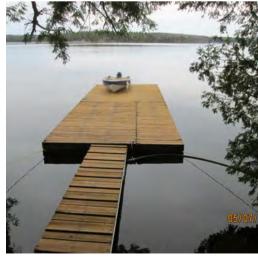

# 1035 Violet Lane

On Kennisis Lake in Haliburton

**CONTACT DETAILS:** 

**7**05-457-9994

🗖 info@troyausten.ca

705-455-7653

troyausten.ca

Enjoy 105 feet of private shoreline on Big Kennisis Lake, perfect for deep, clean swimming off the dock and stunning northwest sunset views. This 1,200 sq. ft., 3-bedroom cottage offers a comfortable space for lakeside living. A large outbuilding and 32x22 detached garage provide plenty of storage for boats, ATVs, and gear. Located near Kennisis Lake Marina, a vibrant hub for the community with pickleball courts, live concerts, great food, and a welcoming atmosphere. Plus, enjoy easy access to Haliburton Forest for hiking, snowmobiling, and year-round outdoor adventure. A fantastic opportunity to own on one of Haliburton County's most sought-after lakes.

Access To Property: Yr Rnd Private Rd Clean, Deep, Rocky Shoreline:

Shoreline Road Allowance: Not Owned

Docking Type: **Private** Water View: Direct Channel Name:

View: Lake, Trees/Woods Lot Shape: Lot Size Source:

Remarks/Directions

Client Rmks: Enjoy 105 feet of private shoreline on Big Kennisis Lake, perfect for deep, clean swimming off the dock and

Shoreline Exposure: North/West

stunning northwest sunset views. This 1,200 sq. ft., 3-bedroom cottage offers a comfortable space for lakeside living. A large outbuilding and 32x22 detached garage provide plenty of storage for boats, ATVs, and gear. Located near Kennisis Lake Marina, a vibrant hub for the community with pickleball courts, live concerts, great food, and a welcoming atmosphere. Plus, enjoy easy access to Haliburton Forest for hiking, snowmobiling, and year-round outdoor adventure. A fantastic opportunity to own on one of Haliburton