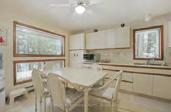

#### LOWER LEVEL

Kitchen: 14'11" x 10'5" | 155 sq ft Living: 14'11" x 18'3" | 253 sq ft Primary: 14'11" x 11'7" | 161 sq ft