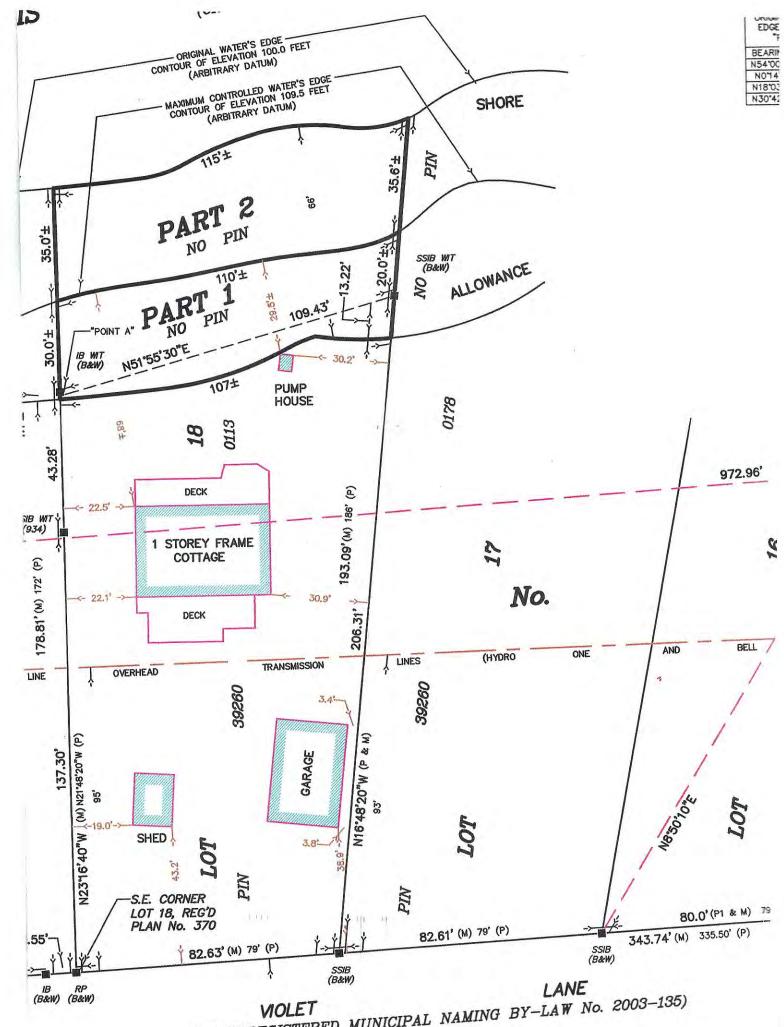

# 1035 VIOLET LANE

FRONTAGE 105 FIERT BAST SIDE 191 178 WEST REAR ARKA 37 ACRES

> SHARED ROAD WAY ROCKY NATURAL SHORE LIME DEEP WATER FACES NORA'S ISLAND (N.W.)

HOME : 42 ± x 29 ± = 1226 SO.FT. 2 LEVEL

3 BEDLOOM

3 PCE BATH (NO TUB)

1 OFFICE/LAURIDAY

1 BAT IN KITCHEN

1 LIVING ROOM

FRONT DECK

REAR DECK

1 2 PCE POWDER-ROOM

CONSTRUCTION: 22" FOOTINGS PINENDED TO BEDROCK (FORMED) 10" CEMEJUT BLOCK PERIMETER (6" INSUL)

6" EXTERIOR WALLS PLUS 2" 5 m BLUE CEILING 6" PINK + 12" BLOWN TAO.

DRESSURR TREATED PINE COVE SIDING

ALUMINUM SOFFIT & FACIA

EANESTROUGH

METAL ROOF

## FEATURES:

- ELECTRIC BASEBOAND HEAT

- SUBMENISIBLE PUMP IN LAKE

- HEATED WATER LINE

-U.V. STERILIZE SYSTEM

- NEW 40 GAL (IMP) HOT HOTAKK (JUME 2018)

-CENTRAL VACUUM

-WOOD STOVE (OUTSIDE AIR THITAKE)

-CEILING FAMS EVERY ROOM

-WASHEL/DRYEL, 2 FRIDGES, STOVE

-MIRRORED CLOSET DOORS

- BUILT IN DRAWER SHELVING CLOSET UNITS (EXCEPT MASTER)

- GRAVITY FEED SEPTIC SYSTEM FILTER BED.

(NO HOLDING TANK, NO PUMPING)

INSPECTED & PASSED AUGUST / 2017-PAPERWUKE

ON FILE WITH MUNICIPALITY.

GARAGE: 32' X 22' TOH SOFT (2015)

21/2 CAR

10" FOOTINGS DRILLED & PIMMED TO BIEDROCK

6" EXTERIOR WALLS

8' X9" GARAGE DOORS (2" INSULATED)

GARAGE DOOR OPENERS

PRESSURE TREATED WOOD PIME COVESIDING

ALUMINUM SOFFIT & FACIA

METAL ROOF

EANES TROUGH

(UN HEATED)

ROLL UP/DOWN SCREEN ON NONTH DOOR,

EPOSY GRAM ELANE

(COLTID)

SHED: 12' Y 16' 192 SQFT (2017)

SITSOM (9) 10" SONO TUBE PILES PINNED TO BEDROCK

6" EXTERION WILLS

ALUMINUM SOFIT & FACIA

MEJAL ROOF

WOOD PINE COVE SIDING.

DOUBLEDON ENTRY.