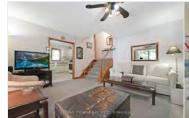

#### LOWER LEVEL

Kitchen: 14'11" x 10'5" | 155 sq ft Living: 14'11" x 18'3" | 253 sq ft Primary: 14'11" x 11'7" | 161 sq ft