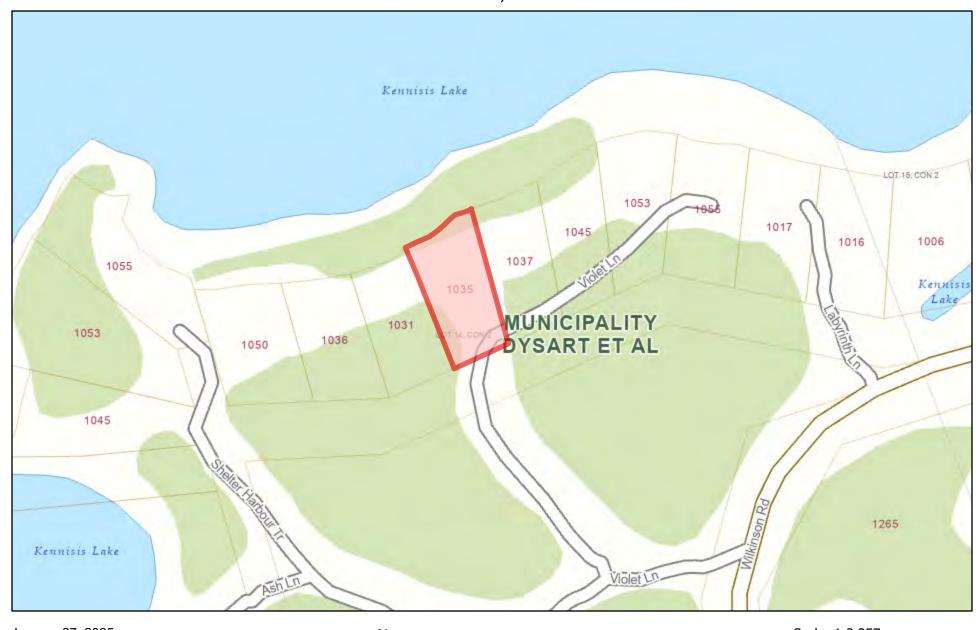

# 1035 Violet Lane

On Kennisis Lake in Haliburton

**CONTACT DETAILS:** 

**7**05-457-9994

🗖 info@troyausten.ca

705-455-7653

troyausten.ca

Enjoy 105 feet of private shoreline on Big Kennisis Lake, perfect for deep, clean swimming off the dock and stunning northwest sunset views. This 1,200 sq. ft., 3-bedroom cottage offers a comfortable space for lakeside living. A large outbuilding and 32x22 detached garage provide plenty of storage for boats, ATVs, and gear. Located near Kennisis Lake Marina, a vibrant hub for the community with pickleball courts, live concerts, great food, and a welcoming atmosphere. Plus, enjoy easy access to Haliburton Forest for hiking, snowmobiling, and year-round outdoor adventure. A fantastic opportunity to own on one of Haliburton County's most sought-after lakes.

## 1035 Violet Lane, Dysart, Ontario K0M 1S0

Listing

**1035 Violet Lane Dysart** Active / Residential Freehold / Cottage

List Price: \$1,099,000 **New Listing** 

MLS®#: X12047101

#### Haliburton/Dysart et al

Tax Amt/Yr: \$3,518.54/2024 Transaction: Sale SPIS: DOM No LT 18 PL 370; S/T H8429; DYSART ET AL Legal Desc:

Rooms Rooms+: 8+0 Style: Other Fractional Ownership: BR BR+: 3(3+0)Assignment: Baths (F+H): 2(1+1)