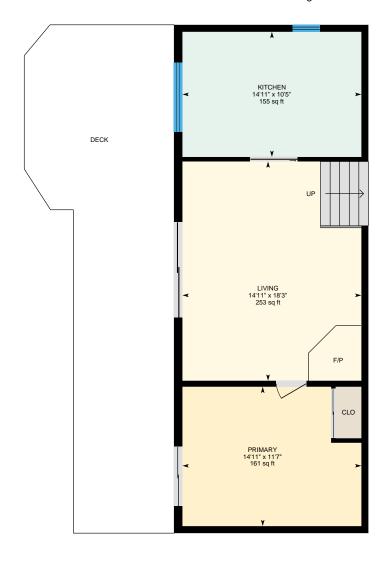

#### **Main Building**

#### LOWER LEVEL

Kitchen: 14'11" x 10'5" | 155 sq ft Living: 14'11" x 18'3" | 253 sq ft Primary: 14'11" x 11'7" | 161 sq ft

#### Main Building

LOWER LEVEL

Interior Area: 616.18 sq ft

MAIN FLOOR

Interior Area: 518.87 sq ft