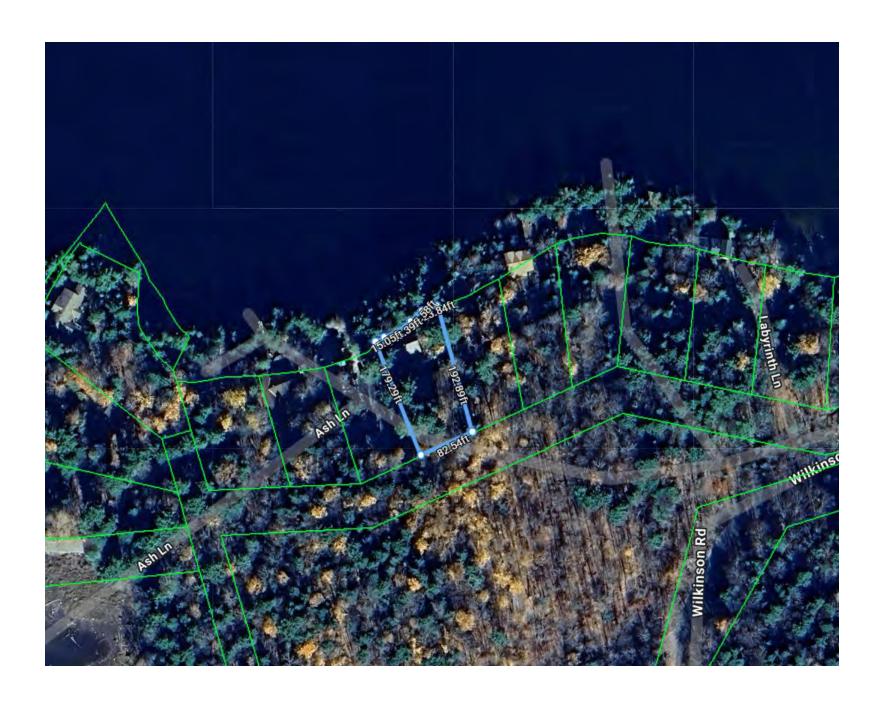

Link: SF Range: Storeys: SF Source: Lot Front: 105.00 Fronting On:

Lot Depth: 178.00 Lot Size Code: Feet

Zoning: WR4L

Dir/Cross St: Wilkinson Road

PIN #: 392600313 ARN #: 462406000025300 Contact After Exp: No 60

Waterfront Y/N: Yes Waterfront: Direct Waterfront Frontage (M): 32.00 Water Struct: Easements/Restr: Unknown

Water Features: Stairs to Waterfront, Winterized

Under Contract: Dev Charges Paid: HST App To SP: Included In

Access To Property: Yr Rnd Private Rd Clean, Deep, Rocky Shoreline:

Shoreline Road Allowance: Not Owned

Docking Type: **Private** Water View: Direct Channel Name:

View: Lake, Trees/Woods Lot Shape: Lot Size Source:

# 1035 VIOLET LANE

FRONTAGE 105 FIERT BAST SIDE 191 178 WEST REAR ARKA 37 ACRES

> SHARED ROAD WAY ROCKY NATURAL SHORE LIME DEEP WATER FACES NORA'S ISLAND (N.W.)

HOME : 42 ± x 29 ± = 1226 SO.FT. 2 LEVEL

3 BEDLOOM