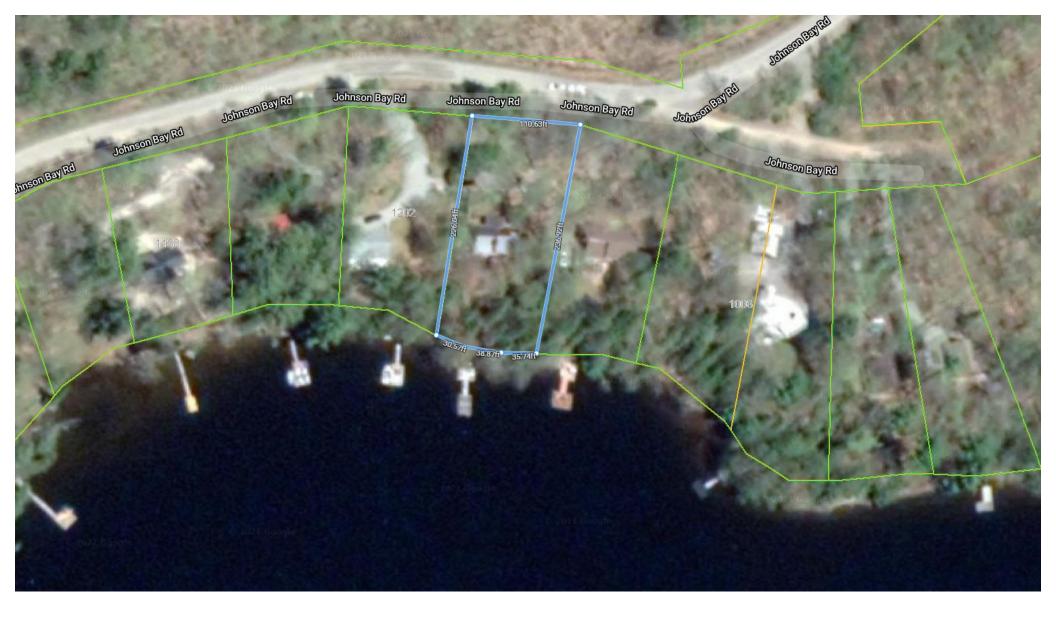

My to 1216 Johnson Bay Road

on Percy Lake, Haliburton

CONTACT DETAILS:

**7**05-457-9994

🗖 info@troyausten.ca

705-455-7653

troyausten.ca

Welcome to this beautifully maintained 4-season cottage on Percy Lake, offering 100 feet of clean shoreline and deep swimming right off the new dock. This 3-bedroom, 2-bathroom cottage features an open-concept kitchen and dining area overlooking a bright living space, enhanced by large windows that let in plenty of natural light. The updated kitchen, along with the potential to add a Haliburton room, makes this a perfect spot for entertaining. Mature trees provide privacy at the shoreline, while the dock enjoys great afternoon sun. Located on a municipal year-round road, the property also includes a backup generator for added convenience. Percy Lake is spring-fed and ideal for fishing, with a vibrant community and a sandy public beach nearby.

#### Remarks/Directions

Public Rmks: Welcome to this beautifully maintained 4-season cottage on Percy Lake, offering 100 feet of clean shoreline

and deep swimming right off the new dock. This 3-bedroom, 2-bathroom cottage features an open-concept kitchen and dining area overlooking a bright living space, enhanced by large windows that let in plenty of natural light. The updated kitchen, along with the potential to add a Haliburton room, makes this a perfect spot for entertaining. Mature trees provide privacy at the shoreline, while the dock enjoys great afternoon sun. Located on a municipal year-round road, the property also includes a backup generator for added convenience. Percy Lake is spring-fed and ideal for fishing, with a vibrant community and a sandy public

beach nearby.

Directions: From West Guilford - Eagle Lake Rd, Left onto Haliburton Lake Rd, Left in Fort Irwin to stay on Haliburton Lake

Rd, Left onto Percy Lake Rd, Left onto Johnson Bay Road to #1216

Waterfront

Waterfront Type: **Direct Waterfront** 

Waterfront Features: Other

Dock Type:

Private Docking Shoreline: Clean, Deep, Rocky Shore Rd Allow: Not Owned

Channel Name:

Water View: Unobstructed Water View

Rd Acc Fee

Winterized:

Fronting On:

Contract Cost/Mo:

Sewer:

Garage Spaces:

Boat House:

Frontage: 100.00 Exposure: South

Water Source: **Drilled Well** Water Tmnt:

Lot Size Area/Units: 0.579/Acres Acres Range: 0.50 - 1.99Acres Rent: Lot Front (Ft): 100.00 Lot Depth (Ft): Lot Shape: Lot Irregularities: Land Lse Fee: Location: Rural