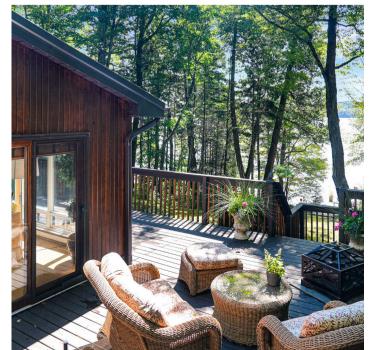

My to 1216 Johnson Bay Road

on Percy Lake, Haliburton

CONTACT DETAILS:

**7**05-457-9994

🗖 info@troyausten.ca

705-455-7653

troyausten.ca

Welcome to this beautifully maintained 4-season cottage on Percy Lake, offering 100 feet of clean shoreline and deep swimming right off the new dock. This 3-bedroom, 2-bathroom cottage features an open-concept kitchen and dining area overlooking a bright living space, enhanced by large windows that let in plenty of natural light. The updated kitchen, along with the potential to add a Haliburton room, makes this a perfect spot for entertaining. Mature trees provide privacy at the shoreline, while the dock enjoys great afternoon sun. Located on a municipal year-round road, the property also includes a backup generator for added convenience. Percy Lake is spring-fed and ideal for fishing, with a vibrant community and a sandy public beach nearby.

#### Remarks/Directions

Public Rmks: Welcome to this beautifully maintained 4-season cottage on Percy Lake, offering 100 feet of clean shoreline

and deep swimming right off the new dock. This 3-bedroom, 2-bathroom cottage features an open-concept kitchen and dining area overlooking a bright living space, enhanced by large windows that let in plenty of natural light. The updated kitchen, along with the potential to add a Haliburton room, makes this a perfect spot for entertaining. Mature trees provide privacy at the shoreline, while the dock enjoys great afternoon sun. Located on a municipal year-round road, the property also includes a backup generator for added convenience. Percy Lake is spring-fed and ideal for fishing, with a vibrant community and a sandy public

#### Exterior

Interior

Exterior Feat: Balcony, Deck(s), Privacy, Year Round Living

Construct. Material: Metal Wood Roof: Shingles Replaced: Foundation: **Block, Concrete** Prop Attached: **Detached** Year/Desc/Source: Apx Age: 31-50 Years 1991//Other