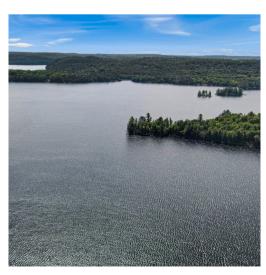

#### Haliburton/Dysart et al/Harburn Cottage/House

Ֆ

Water Body: Percy Lake Type of Water: Lake

|      | Beds | Baths | Kitch |  |
|------|------|-------|-------|--|
| Main | 3    | 2     | 1     |  |

Beds (AG+BG): 3(3+0)2 (1 + 1) Baths (F+H): SF Fin Total: 1,050

Waterfront

Waterfront Type: **Direct Waterfront** 

Waterfront Features: Other

Dock Type:

Private Docking Shoreline: Clean, Deep, Rocky Shore Rd Allow: Not Owned

Channel Name:

Water View: Unobstructed Water View

Rd Acc Fee

Winterized:

Fronting On:

Contract Cost/Mo:

Sewer:

Garage Spaces:

Boat House:

Frontage: 100.00 Exposure: South