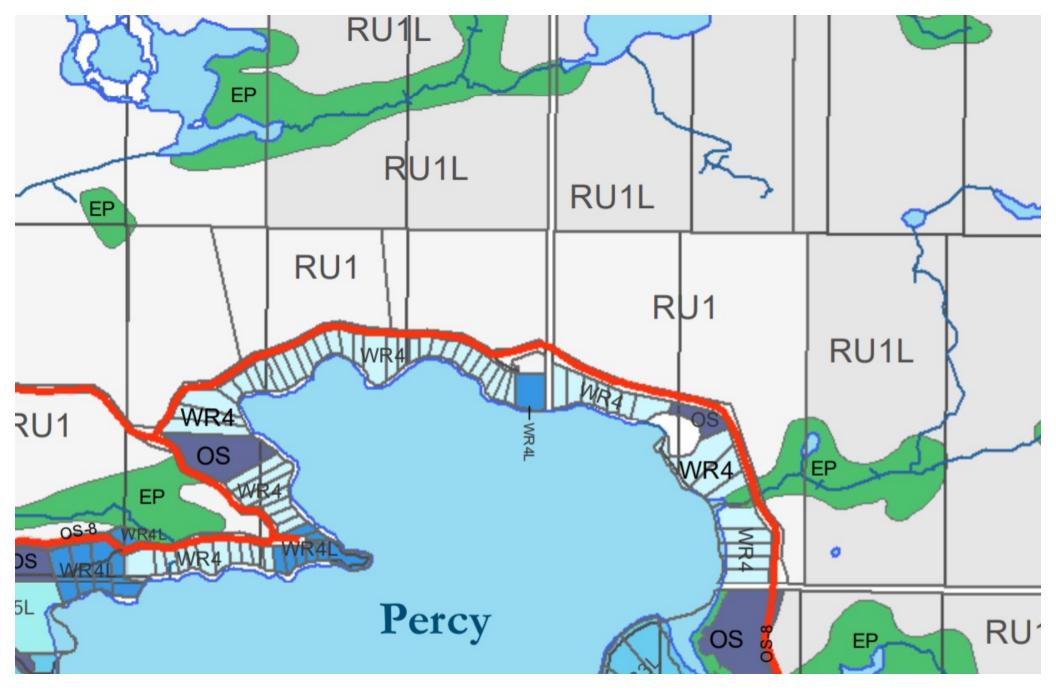

**Property Information** 

Common Elem Fee: No Local Improvements Fee: Legal Desc: LT 151 PL 524; DYSART ET AL

Zoning: WR4 Survey:

Assess Val/Year: \$387,000/2024 Hold Over Days: PIN: 91840174 PIN 2:

ROLL: 462405000072700 Occupant Type: Owner Possession/Date: Flexible/ Deposit: min 5%