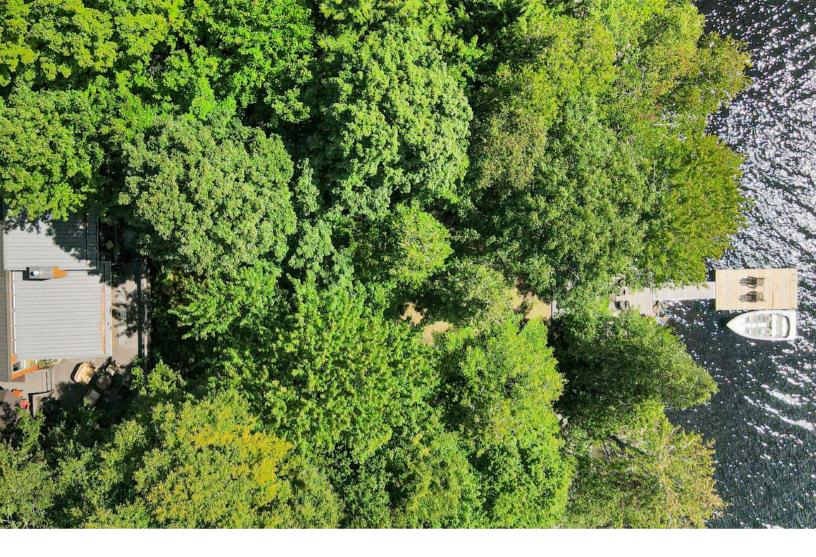

Waterfront

Waterfront Type: **Direct Waterfront** 

Waterfront Features: Other

Dock Type:

Private Docking Shoreline: Clean, Deep, Rocky Shore Rd Allow: Not Owned

Channel Name:

Water View: Unobstructed Water View

Rd Acc Fee

Winterized:

Fronting On:

Contract Cost/Mo:

Sewer:

Garage Spaces:

Boat House:

Frontage: 100.00 Exposure: South

### • Upgrades:

- New floating dock installed in 2023, designed with a custom solid steel structure.
- Kitchen fully renovated in 2023.
- Completely updated 3-piece bathroom in 2023.
- Wide-plank vinyl flooring and premium carpet installed throughout the home in 2023.
- Land dock and ramp leading to the floating dock have been redone.
- Large 20KW Generac generator added for backup power.
- Addition of a back bedroom or a cozy den.
- A second bathroom was added to the laundry room.
- Pipes fitted with heat tracing for added protection.
- Two walls were removed, and the ceiling was repaired to match.
- Broadloom carpeting installed throughout the house.
- New blinds added in every room.
- Stone wall built around the driveway for added curb appeal.
- Both the front and back gardens have been professionally landscaped.
- Insulated work shed with electricity connected.
- Underground drainage installed on the driveway to manage water flow.
- Custom-made dining hutch, table, and chairs included.
- Upgraded kitchen appliances.
- Wood storage gazebo and canoe stand added to the property.