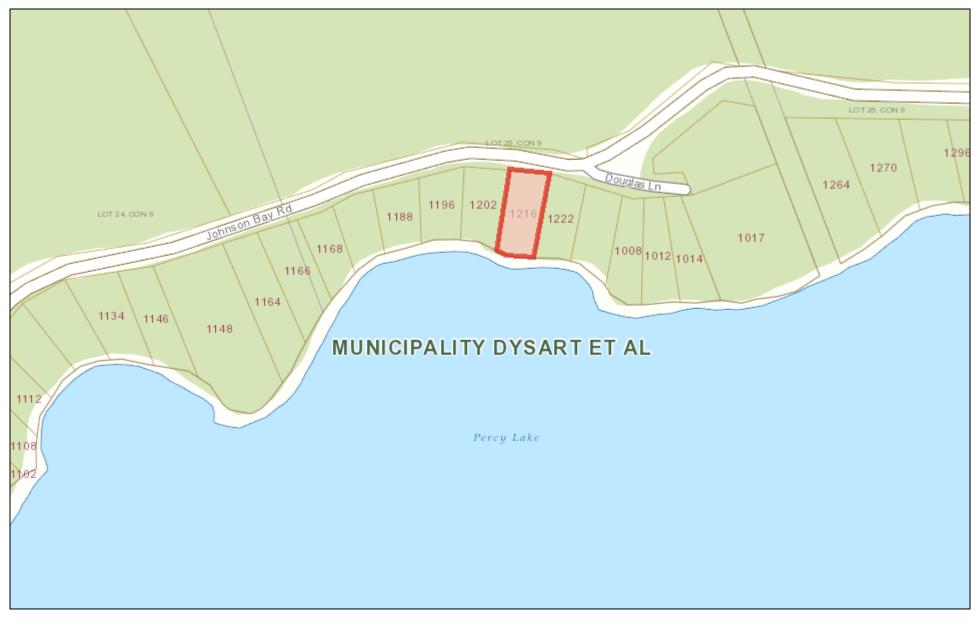

## 1216 JOHNSON BAY Road, Haliburton, Ontario K0M 1S0

Listing

Client Full 1216 JOHNSON BAY Rd Haliburton

Price: \$985,000 **Active / Residential** 

**Property Information** 

Common Elem Fee: No Local Improvements Fee: Legal Desc: LT 151 PL 524; DYSART ET AL

Zoning: WR4 Survey:

Assess Val/Year: \$387,000/2024 Hold Over Days: PIN: 91840174 PIN 2:

ROLL: 462405000072700 Occupant Type: Owner Possession/Date: Flexible/ Deposit: min 5%