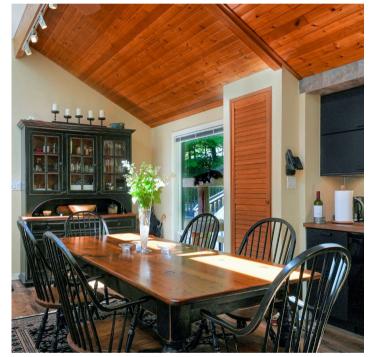

Bathroom Main 9' 3" X 7' 10" 2.82 X 2.39 2-Piece, Laundry

**Desc:** Combined with Laundry

Kitchen/Dining Main 18' 11" X 13' 4" 5.77 X 4.06

Room
Living Room Main 17' 7" X 14' 8" 5.36 X 4.47

**Desc:** Walk-Out to Deck

### Included

- Appliances
  - Dishwasher
  - Dryer
  - Refrigerator
  - Stove
  - Washer
  - Microwave
  - Generac Generator
- Dining room/Kitchen
  - Hutch
  - Matching dining table
  - 8 chairs
- Primary Bedroom
  - 2 Dressers
  - 2 Side tables
  - Bed
  - Mirror
- Guest Bedroom
  - 2 beds
  - Chest of Drawers
- Living room
  - 1 Tan Chair
  - Sofa
  - TV Stand & TV
  - Speakers
- Outdoor furniture
  - All flower pots
  - Lower deck: 3 pc Hauser wicker furniture, fire pit
  - Upper deck: Teak dining table, 2 chairs, bench, side table, umbrella, 2 BBQs (Kamado Joe & Propane)
  - Dock side: Wicker Sofa, 4 chairs, umbrella, 4 captain chairs