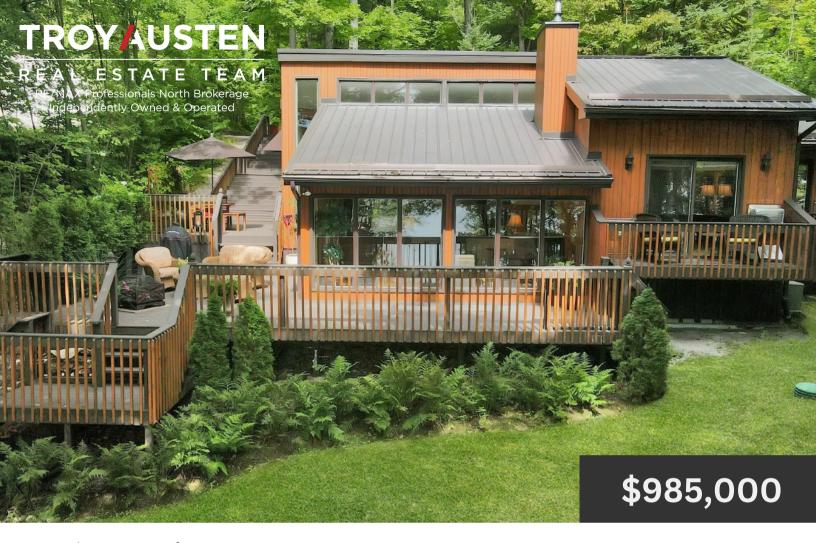

My to 1216 Johnson Bay Road

on Percy Lake, Haliburton

CONTACT DETAILS:

**7**05-457-9994

🗖 info@troyausten.ca

705-455-7653

troyausten.ca

Welcome to this beautifully maintained 4-season cottage on Percy Lake, offering 100 feet of clean shoreline and deep swimming right off the new dock. This 3-bedroom, 2-bathroom cottage features an open-concept kitchen and dining area overlooking a bright living space, enhanced by large windows that let in plenty of natural light. The updated kitchen, along with the potential to add a Haliburton room, makes this a perfect spot for entertaining. Mature trees provide privacy at the shoreline, while the dock enjoys great afternoon sun. Located on a municipal year-round road, the property also includes a backup generator for added convenience. Percy Lake is spring-fed and ideal for fishing, with a vibrant community and a sandy public beach nearby.

#### Remarks/Directions

Public Rmks: Welcome to this beautifully maintained 4-season cottage on Percy Lake, offering 100 feet of clean shoreline

and deep swimming right off the new dock. This 3-bedroom, 2-bathroom cottage features an open-concept kitchen and dining area overlooking a bright living space, enhanced by large windows that let in plenty of natural light. The updated kitchen, along with the potential to add a Haliburton room, makes this a perfect spot for entertaining. Mature trees provide privacy at the shoreline, while the dock enjoys great afternoon sun. Located on a municipal year-round road, the property also includes a backup generator for added convenience. Percy Lake is spring-fed and ideal for fishing, with a vibrant community and a sandy public

beach nearby.

Directions: From West Guilford - Eagle Lake Rd, Left onto Haliburton Lake Rd, Left in Fort Irwin to stay on Haliburton Lake

Rd, Left onto Percy Lake Rd, Left onto Johnson Bay Road to #1216

## 1216 JOHNSON BAY Road, Haliburton, Ontario K0M 1S0

Listing

Client Full 1216 JOHNSON BAY Rd Haliburton

Price: \$985,000 **Active / Residential** 