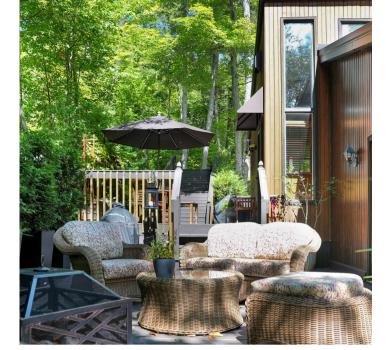

#### Exterior

Interior

Exterior Feat: Balcony, Deck(s), Privacy, Year Round Living

Construct. Material: Metal Wood Roof: Shingles Replaced: Foundation: **Block, Concrete** Prop Attached: **Detached** Year/Desc/Source: Apx Age: 31-50 Years 1991//Other

### Included

- Appliances
  - Dishwasher
  - Dryer
  - Refrigerator
  - Stove
  - Washer
  - Microwave
  - Generac Generator
- Dining room/Kitchen
  - Hutch
  - Matching dining table
  - 8 chairs
- Primary Bedroom
  - 2 Dressers
  - 2 Side tables
  - Bed
  - Mirror
- Guest Bedroom
  - 2 beds
  - Chest of Drawers
- Living room
  - 1 Tan Chair
  - Sofa
  - TV Stand & TV
  - Speakers
- Outdoor furniture
  - All flower pots
  - Lower deck: 3 pc Hauser wicker furniture, fire pit
  - Upper deck: Teak dining table, 2 chairs, bench, side table, umbrella, 2 BBQs (Kamado Joe & Propane)
  - Dock side: Wicker Sofa, 4 chairs, umbrella, 4 captain chairs

### • Upgrades:

- New floating dock installed in 2023, designed with a custom solid steel structure.
- Kitchen fully renovated in 2023.
- Completely updated 3-piece bathroom in 2023.
- Wide-plank vinyl flooring and premium carpet installed throughout the home in 2023.
- Land dock and ramp leading to the floating dock have been redone.
- Large 20KW Generac generator added for backup power.
- Addition of a back bedroom or a cozy den.
- A second bathroom was added to the laundry room.
- Pipes fitted with heat tracing for added protection.
- Two walls were removed, and the ceiling was repaired to match.
- Broadloom carpeting installed throughout the house.
- New blinds added in every room.
- Stone wall built around the driveway for added curb appeal.
- Both the front and back gardens have been professionally landscaped.
- Insulated work shed with electricity connected.
- Underground drainage installed on the driveway to manage water flow.
- Custom-made dining hutch, table, and chairs included.
- Upgraded kitchen appliances.
- Wood storage gazebo and canoe stand added to the property.