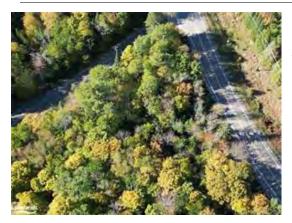

# Parish Line Road

Beautiful 1.5+ Acre Residential Lot Close to Haliburton! Build your dream home on this well-treed, flat lot just minutes from Haliburton Village. Enjoy year-round access via a municipal road, with hydro available at the lot line. Conveniently located near local restaurants, the fire department, hospital, and all amenities. A perfect opportunity to create your ideal retreat in a peaceful setting!

Freehold/None Common Interest: Tax Amt/Yr: \$182/2024

Remarks/Directions

Public Rmks: Beautiful 1.5+ Acre Residential Lot Close to Haliburton! Build your dream home on this well-treed, flat lot just

minutes from Haliburton Village. Enjoy year-round access via a municipal road, with hydro available at the lot line. Conveniently located near local restaurants, the fire department, hospital, and all amenities. A perfect

opportunity to create your ideal retreat in a peaceful setting!

Directions: Take HWY 118E to Parish Line Road to signs

Exterior **Municipal Road, Year Round Road** Property Access:

Area Influences: Hospital, Schools