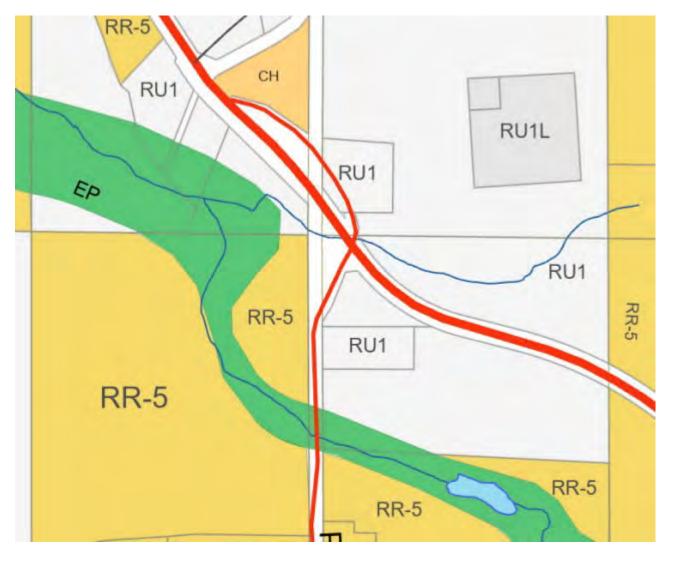

#### Residential

Tax Amt/Yr: \$182/2024 Zoning: RU1 Devel Chrg Pd: Official Plan: Site Plan Apprv:

Trans Type: Sale Acres Range: 0.50 - 1.99348.30 Frontage: Lot Dimensions: 348.3

Lot Irregularities:

Lot Shape:

# **TBD Parish Line Road**

September 20, 2024

Copyright by the County of Haliburton, Minden, Ontario, 2023.

This publication may not be reproduced in any form, in part or in whole, without written permission.

Published by the County of Haliburton, 2023.

Scale: 1:2,257