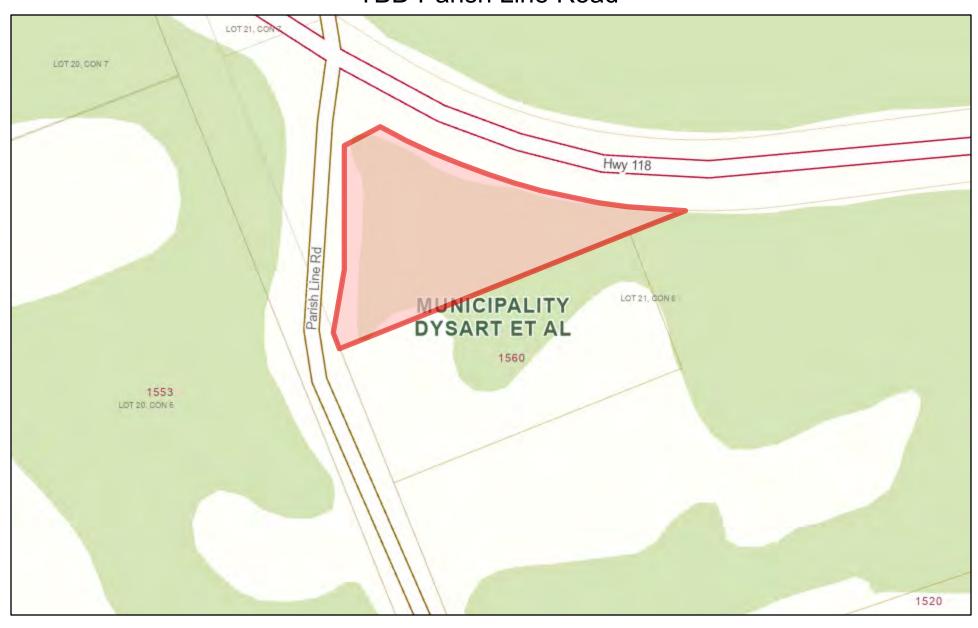

# **TBD Parish Line Road**

September 20, 2024

Copyright by the County of Haliburton, Minden, Ontario, 2023.

This publication may not be reproduced in any form, in part or in whole, without written permission.

Published by the County of Haliburton, 2023.

Scale: 1:2,257