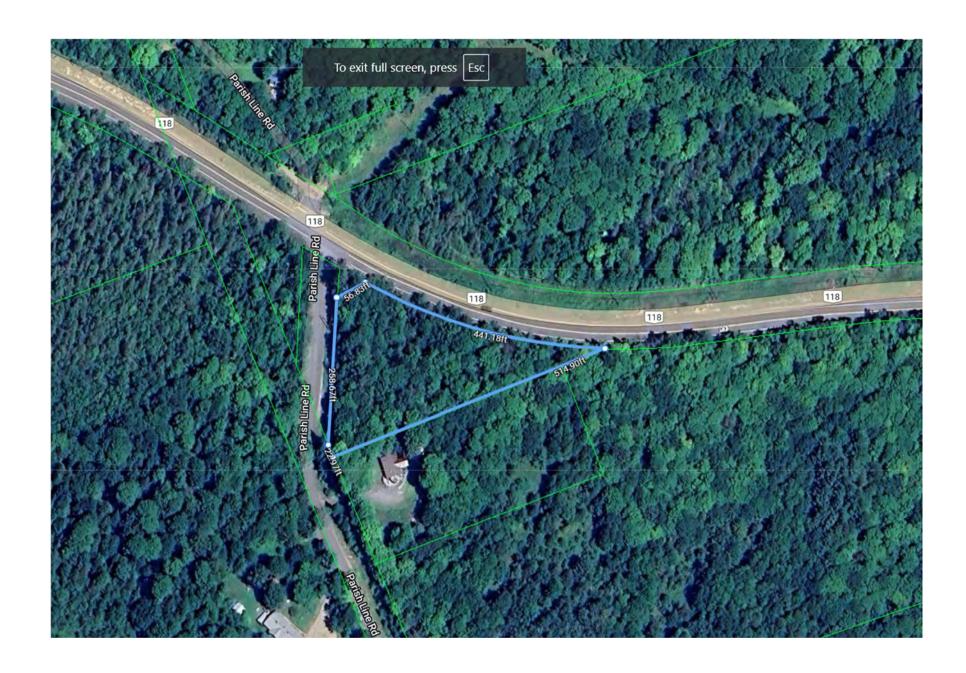

#### Residential

Tax Amt/Yr: \$182/2024 Zoning: RU1 Devel Chrg Pd: Official Plan: Site Plan Apprv:

Trans Type: Sale Acres Range: 0.50 - 1.99348.30 Frontage: Lot Dimensions: 348.3

Lot Irregularities:

Lot Shape:

Lot Front (Ft): 348.30 Lot Size: 1.56 Acres Lot Depth (Ft):

Property Information

Legal Desc: PT LT 21 CON 6 DYSART AS IN DY4414 EXCEPT PT 9 H33034; S/T DEBTS IN H139872; DYSART ET AL

Zoning: RU1 Survey: None/

# **TBD Parish Line Road**

September 20, 2024

Copyright by the County of Haliburton, Minden, Ontario, 2023.

This publication may not be reproduced in any form, in part or in whole, without written permission.