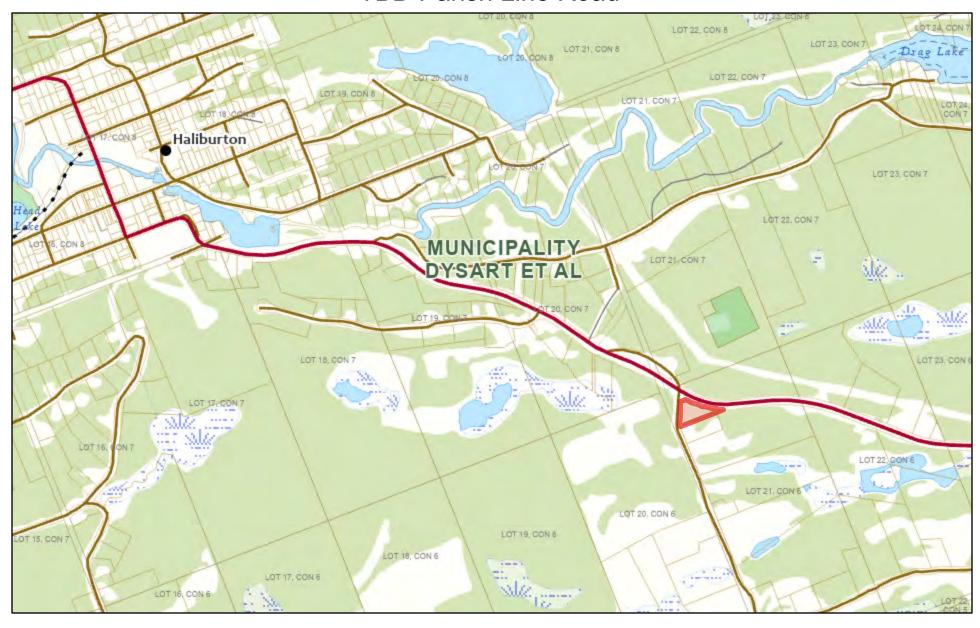

# **TBD Parish Line Road**

September 20, 2024

Copyright by the County of Haliburton, Minden, Ontario, 2023.

This publication may not be reproduced in any form, in part or in whole, without written permission.

Published by the County of Haliburton, 2023.

Scale: 1:18,056