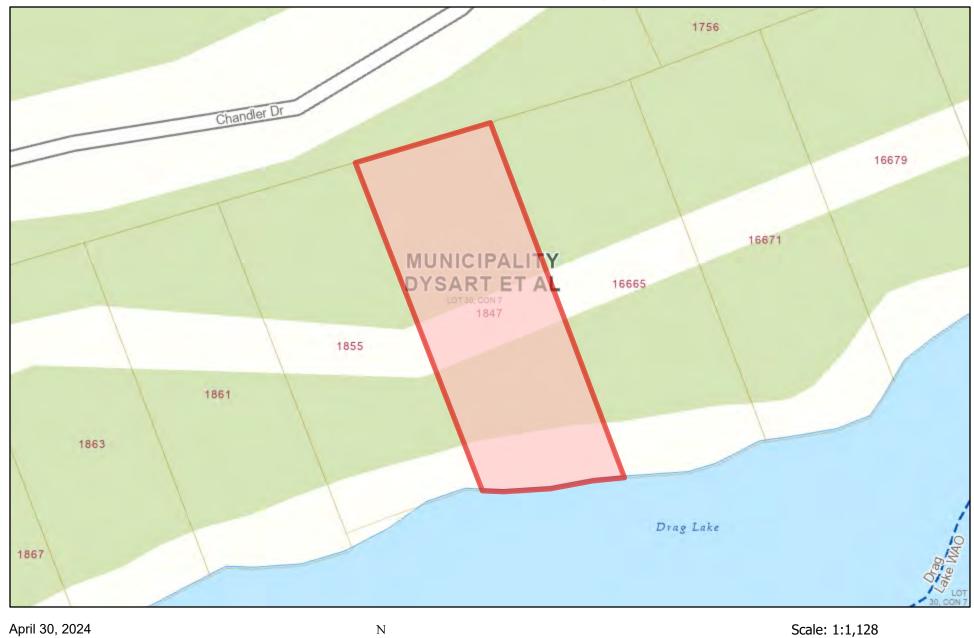

#### Directions: From Highway 118 west of Haliburton Village take Harburn Rd to Chandler Dr and follow to #1847.

|                                                                                         |                                                                    |                     |                   | Waterfront ———                                       |                 |                  |                  |
|-----------------------------------------------------------------------------------------|--------------------------------------------------------------------|---------------------|-------------------|------------------------------------------------------|-----------------|------------------|------------------|
| Waterfront Type:<br>Waterfront Features:<br>Dock Type:<br>Shoreline:<br>Shore Rd Allow: | Direct Water<br>Beach Front<br>Private Dock<br>Clean, Hard<br>None | , Stairs to<br>king |                   | Water View:<br>Boat House:<br>Frontage:<br>Exposure: | 100.00<br>South | /ater View       |                  |
| Channel Name:                                                                           |                                                                    |                     |                   | Island Y/N:                                          | Νο              |                  |                  |
|                                                                                         |                                                                    |                     | ———— Aux          | kiliary Buildings —                                  |                 |                  |                  |
| <u>Building Type</u>                                                                    | <u>Beds</u>                                                        | <u>Baths</u>        | <u># Kitchens</u> | <u>Winterized</u>                                    |                 |                  |                  |
| Bunkhouse                                                                               | 1                                                                  | 0                   | 0                 | Νο                                                   |                 |                  |                  |
|                                                                                         |                                                                    |                     |                   | - Exterior                                           |                 |                  |                  |
| Exterior Feat:                                                                          | Deck(s), Year                                                      | Round Liv           | /ina              | Exterior                                             |                 |                  |                  |
|                                                                                         | Vinyl Siding                                                       | Round En            | ing               |                                                      |                 | Roof:            | Asphalt Shingle  |
| Shingles Replaced:                                                                      | ,                                                                  |                     | Foundation:       | Piers                                                |                 | Prop Attached:   | Detached         |
|                                                                                         | //                                                                 |                     | . ounductorn      |                                                      |                 | Apx Age:         | 31-50 Years      |
|                                                                                         | Private Road,                                                      | Year Roui           | nd Road           |                                                      |                 | Rd Acc Fee:      |                  |
|                                                                                         | Shed                                                               |                     |                   |                                                      |                 | Winterized:      | Fully Winterized |
| Garage & Parking:                                                                       | <b>Private Drive</b>                                               | Single Wig          | de//Gravel Dr     | iveway                                               |                 |                  |                  |
| 5                                                                                       | 4                                                                  | 2                   | Driveway Sp       | aces: <b>4.0</b>                                     |                 | Garage Spaces:   |                  |
|                                                                                         | Cell Service, E                                                    | lectricity,         | High Speed 1      | nternet Avail                                        |                 | 5 1              |                  |
|                                                                                         |                                                                    |                     | 5.                | Heated Water L                                       | .ine,           |                  |                  |
| Water Source:                                                                           | Lake/River                                                         |                     | Water Tmnt:       | Sediment Filter                                      | , UÝ            | Sewer:           | Septic           |
|                                                                                         | -                                                                  |                     |                   | System                                               |                 |                  | -                |
| Lot Size Area/Units:                                                                    | 0.560/Acres                                                        |                     | Acres Range       | : 0.50-1.99                                          |                 | Acres Rent:      |                  |
| Lot Front (Ft):                                                                         | 100.00                                                             |                     | Lot Depth (F      | t): <b>243.00</b>                                    |                 | Lot Shape:       | Irregular        |
| Location:                                                                               | Rural                                                              |                     | Lot Irregular     | ities:                                               |                 | Land Lse Fee:    | -                |
| Area Influences:                                                                        | Hospital, Lake                                                     | /Pond, Li           | brary, Park, F    | Place of Worship, Rec.                               | /Commu          | nity Centre, Sch | ools, Skiing     |
| View:                                                                                   | Lake                                                               |                     |                   |                                                      |                 | Retire Com:      |                  |
| Topography:                                                                             | Sloping, Terra                                                     | ced                 |                   |                                                      |                 | Fronting On:     | South            |
| Restrictions:                                                                           |                                                                    |                     |                   |                                                      |                 | Exposure:        | South            |
|                                                                                         |                                                                    |                     |                   | - Interior                                           |                 |                  |                  |
| Interior Feat: Ceil                                                                     | ing Fans, Skyli                                                    | iaht Wate           | r Heater Own      |                                                      |                 |                  |                  |
| Basement: Non                                                                           |                                                                    | igne, wate          | Basement Fi       |                                                      |                 |                  |                  |