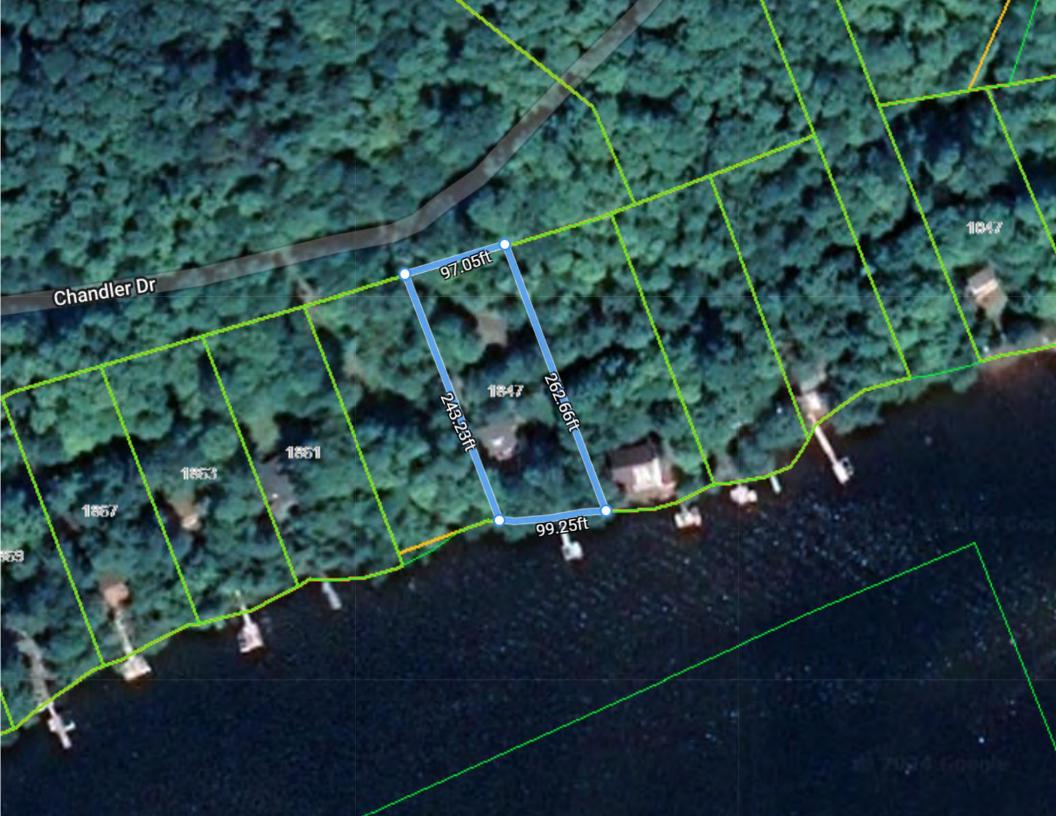

#### Directions: From Highway 118 west of Haliburton Village take Harburn Rd to Chandler Dr and follow to #1847.

|                                                                                         |                                                                    |                     |                   | Waterfront ———                                       |                 |                  |                  |
|-----------------------------------------------------------------------------------------|--------------------------------------------------------------------|---------------------|-------------------|------------------------------------------------------|-----------------|------------------|------------------|
| Waterfront Type:<br>Waterfront Features:<br>Dock Type:<br>Shoreline:<br>Shore Rd Allow: | Direct Water<br>Beach Front<br>Private Dock<br>Clean, Hard<br>None | , Stairs to<br>king |                   | Water View:<br>Boat House:<br>Frontage:<br>Exposure: | 100.00<br>South | /ater View       |                  |
| Channel Name:                                                                           |                                                                    |                     |                   | Island Y/N:                                          | Νο              |                  |                  |
|                                                                                         |                                                                    |                     | ———— Aux          | kiliary Buildings —                                  |                 |                  |                  |
| <u>Building Type</u>                                                                    | <u>Beds</u>                                                        | <u>Baths</u>        | <u># Kitchens</u> | <u>Winterized</u>                                    |                 |                  |                  |
| Bunkhouse                                                                               | 1                                                                  | 0                   | 0                 | Νο                                                   |                 |                  |                  |
|                                                                                         |                                                                    |                     |                   | - Exterior                                           |                 |                  |                  |
| Exterior Feat:                                                                          | Deck(s), Year                                                      | Round Liv           | /ina              | Exterior                                             |                 |                  |                  |
|                                                                                         | Vinyl Siding                                                       | Round En            | ing               |                                                      |                 | Roof:            | Asphalt Shingle  |
| Shingles Replaced:                                                                      | ,                                                                  |                     | Foundation:       | Piers                                                |                 | Prop Attached:   | Detached         |
|                                                                                         | //                                                                 |                     | . ounductorn      |                                                      |                 | Apx Age:         | 31-50 Years      |
|                                                                                         | Private Road,                                                      | Year Roui           | nd Road           |                                                      |                 | Rd Acc Fee:      |                  |
|                                                                                         | Shed                                                               |                     |                   |                                                      |                 | Winterized:      | Fully Winterized |
| Garage & Parking:                                                                       | <b>Private Drive</b>                                               | Single Wig          | de//Gravel Dr     | iveway                                               |                 |                  |                  |
| 5                                                                                       | 4                                                                  | 2                   | Driveway Sp       | aces: <b>4.0</b>                                     |                 | Garage Spaces:   |                  |
|                                                                                         | Cell Service, E                                                    | lectricity,         | High Speed 1      | nternet Avail                                        |                 | 5 1              |                  |
|                                                                                         |                                                                    |                     | 5.                | Heated Water L                                       | .ine,           |                  |                  |
| Water Source:                                                                           | Lake/River                                                         |                     | Water Tmnt:       | Sediment Filter                                      | , UÝ            | Sewer:           | Septic           |
|                                                                                         | -                                                                  |                     |                   | System                                               |                 |                  | -                |
| Lot Size Area/Units:                                                                    | 0.560/Acres                                                        |                     | Acres Range       | : 0.50-1.99                                          |                 | Acres Rent:      |                  |
| Lot Front (Ft):                                                                         | 100.00                                                             |                     | Lot Depth (F      | t): <b>243.00</b>                                    |                 | Lot Shape:       | Irregular        |
| Location:                                                                               | Rural                                                              |                     | Lot Irregular     | ities:                                               |                 | Land Lse Fee:    | -                |
| Area Influences:                                                                        | Hospital, Lake                                                     | /Pond, Li           | brary, Park, F    | Place of Worship, Rec.                               | /Commu          | nity Centre, Sch | ools, Skiing     |
| View:                                                                                   | Lake                                                               |                     |                   |                                                      |                 | Retire Com:      |                  |
| Topography:                                                                             | Sloping, Terra                                                     | ced                 |                   |                                                      |                 | Fronting On:     | South            |
| Restrictions:                                                                           |                                                                    |                     |                   |                                                      |                 | Exposure:        | South            |
|                                                                                         |                                                                    |                     |                   | - Interior                                           |                 |                  |                  |
| Interior Feat: Ceil                                                                     | ing Fans, Skyli                                                    | iaht Wate           | r Heater Own      |                                                      |                 |                  |                  |
| Basement: Non                                                                           |                                                                    | igne, wate          | Basement Fi       |                                                      |                 |                  |                  |