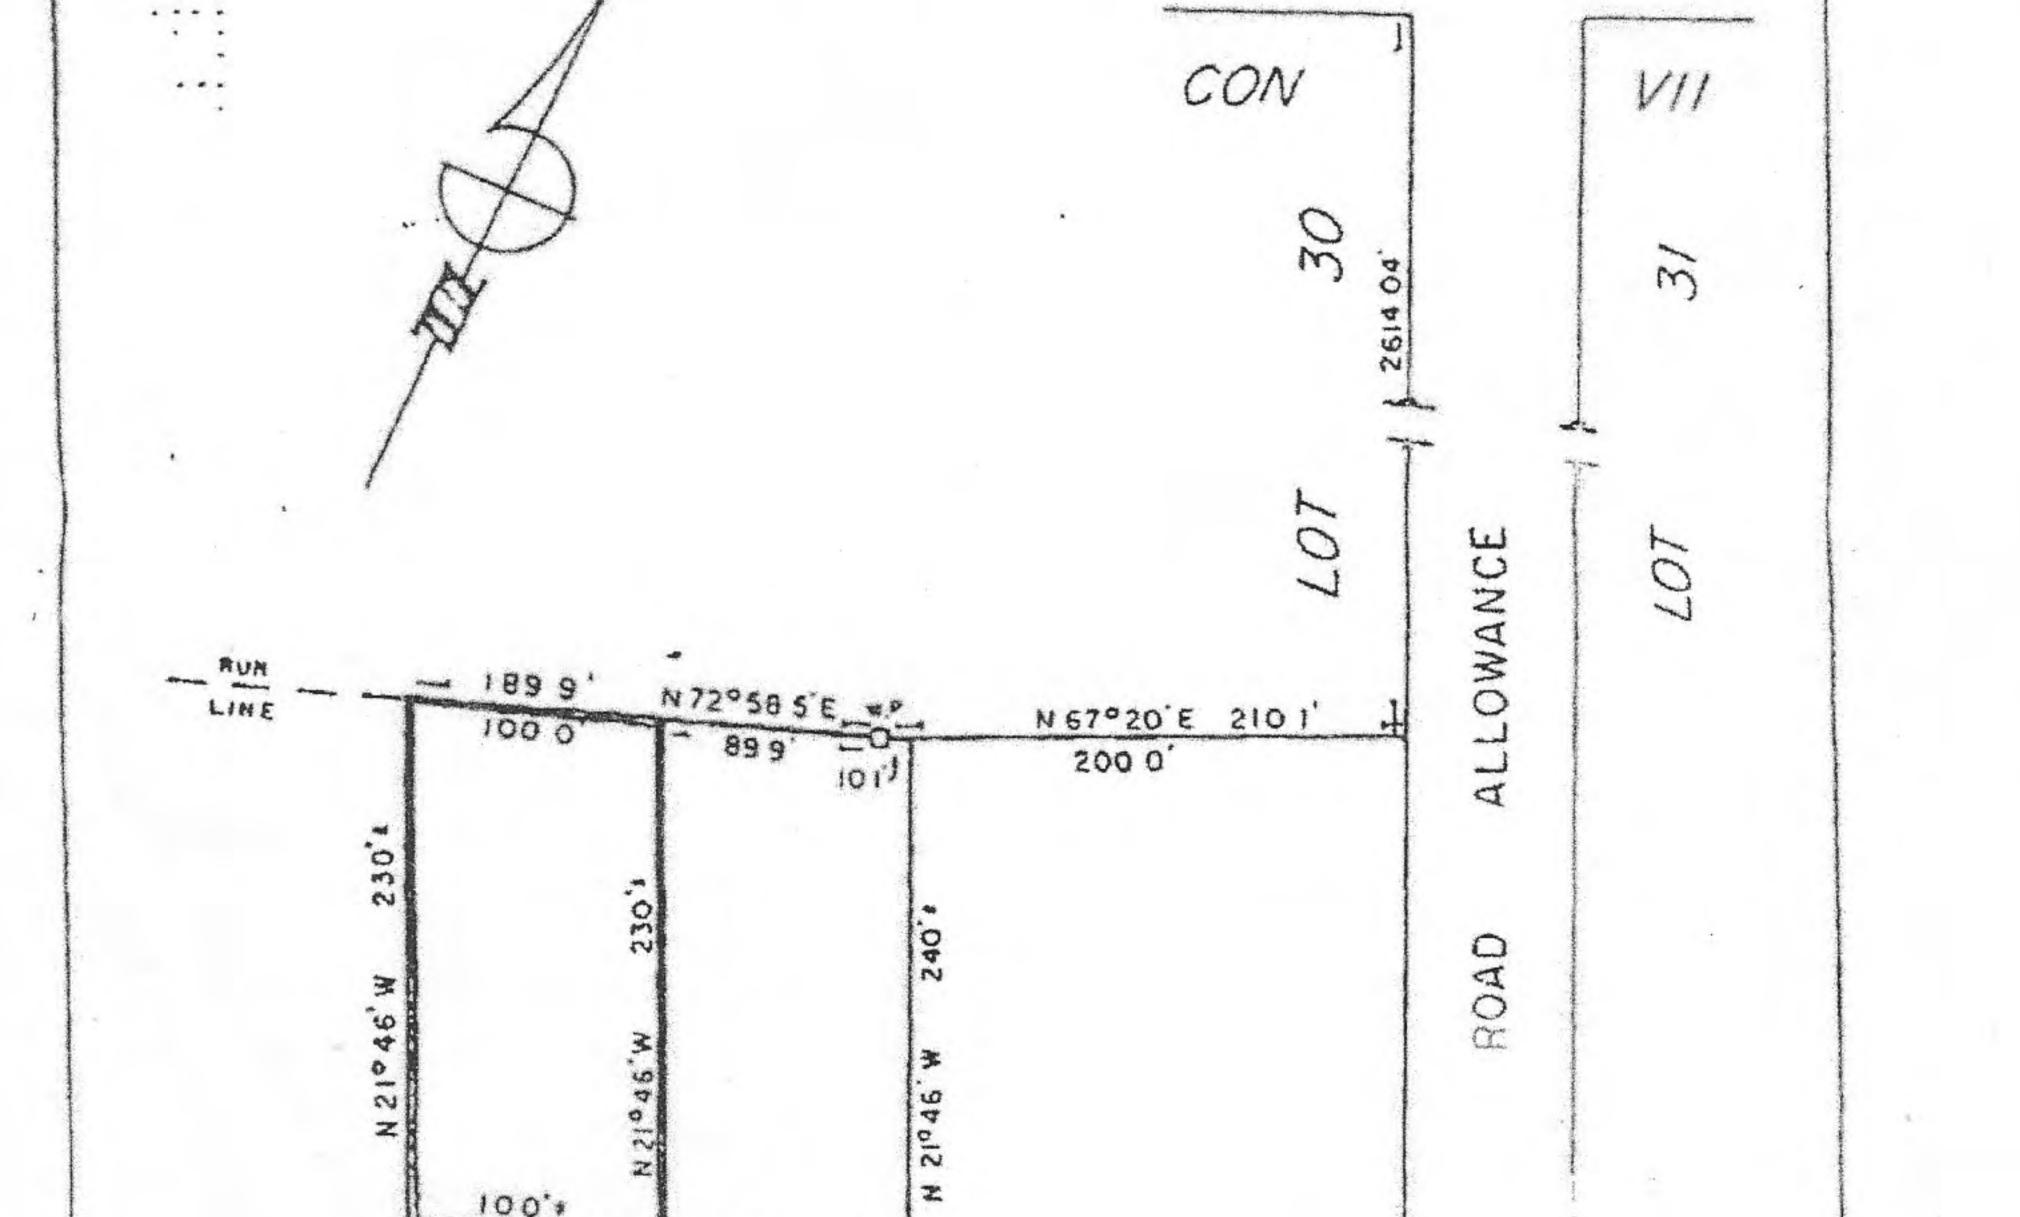

#### Directions: From Highway 118 west of Haliburton Village take Harburn Rd to Chandler Dr and follow to #1847.

|                                                                                         |                                                                    |                     |                   | Waterfront ———                                       |                 |                  |                  |
|-----------------------------------------------------------------------------------------|--------------------------------------------------------------------|---------------------|-------------------|------------------------------------------------------|-----------------|------------------|------------------|
| Waterfront Type:<br>Waterfront Features:<br>Dock Type:<br>Shoreline:<br>Shore Rd Allow: | Direct Water<br>Beach Front<br>Private Dock<br>Clean, Hard<br>None | , Stairs to<br>king |                   | Water View:<br>Boat House:<br>Frontage:<br>Exposure: | 100.00<br>South | /ater View       |                  |
| Channel Name:                                                                           |                                                                    |                     |                   | Island Y/N:                                          | Νο              |                  |                  |
|                                                                                         |                                                                    |                     | ———— Aux          | kiliary Buildings —                                  |                 |                  |                  |
| <u>Building Type</u>                                                                    | <u>Beds</u>                                                        | <u>Baths</u>        | <u># Kitchens</u> | <u>Winterized</u>                                    |                 |                  |                  |
| Bunkhouse                                                                               | 1                                                                  | 0                   | 0                 | Νο                                                   |                 |                  |                  |
|                                                                                         |                                                                    |                     |                   | - Exterior                                           |                 |                  |                  |
| Exterior Feat:                                                                          | Deck(s), Year                                                      | Round Liv           | /ina              | Exterior                                             |                 |                  |                  |
|                                                                                         | Vinyl Siding                                                       | Round En            | ing               |                                                      |                 | Roof:            | Asphalt Shingle  |
| Shingles Replaced:                                                                      | ,                                                                  |                     | Foundation:       | Piers                                                |                 | Prop Attached:   | Detached         |
|                                                                                         | //                                                                 |                     | . ounductorn      |                                                      |                 | Apx Age:         | 31-50 Years      |
|                                                                                         | Private Road,                                                      | Year Roui           | nd Road           |                                                      |                 | Rd Acc Fee:      |                  |
|                                                                                         | Shed                                                               |                     |                   |                                                      |                 | Winterized:      | Fully Winterized |
| Garage & Parking:                                                                       | <b>Private Drive</b>                                               | Single Wig          | de//Gravel Dr     | iveway                                               |                 |                  |                  |
| 5                                                                                       | 4                                                                  | 2                   | Driveway Sp       | aces: <b>4.0</b>                                     |                 | Garage Spaces:   |                  |
|                                                                                         | Cell Service, E                                                    | lectricity,         | High Speed 1      | nternet Avail                                        |                 | 5 1              |                  |
|                                                                                         |                                                                    |                     | 5.                | Heated Water L                                       | .ine,           |                  |                  |
| Water Source:                                                                           | Lake/River                                                         |                     | Water Tmnt:       | Sediment Filter                                      | , UÝ            | Sewer:           | Septic           |
|                                                                                         | -                                                                  |                     |                   | System                                               |                 |                  | -                |
| Lot Size Area/Units:                                                                    | 0.560/Acres                                                        |                     | Acres Range       | : 0.50-1.99                                          |                 | Acres Rent:      |                  |
| Lot Front (Ft):                                                                         | 100.00                                                             |                     | Lot Depth (F      | t): <b>243.00</b>                                    |                 | Lot Shape:       | Irregular        |
| Location:                                                                               | Rural                                                              |                     | Lot Irregular     | ities:                                               |                 | Land Lse Fee:    | -                |
| Area Influences:                                                                        | Hospital, Lake                                                     | /Pond, Li           | brary, Park, F    | Place of Worship, Rec.                               | /Commu          | nity Centre, Sch | ools, Skiing     |
| View:                                                                                   | Lake                                                               |                     |                   |                                                      |                 | Retire Com:      |                  |
| Topography:                                                                             | Sloping, Terra                                                     | ced                 |                   |                                                      |                 | Fronting On:     | South            |
| Restrictions:                                                                           |                                                                    |                     |                   |                                                      |                 | Exposure:        | South            |
|                                                                                         |                                                                    |                     |                   | - Interior                                           |                 |                  |                  |
| Interior Feat: Ceil                                                                     | ing Fans, Skyli                                                    | iaht Wate           | r Heater Own      |                                                      |                 |                  |                  |
| Basement: Non                                                                           |                                                                    | igne, wate          | Basement Fi       |                                                      |                 |                  |                  |