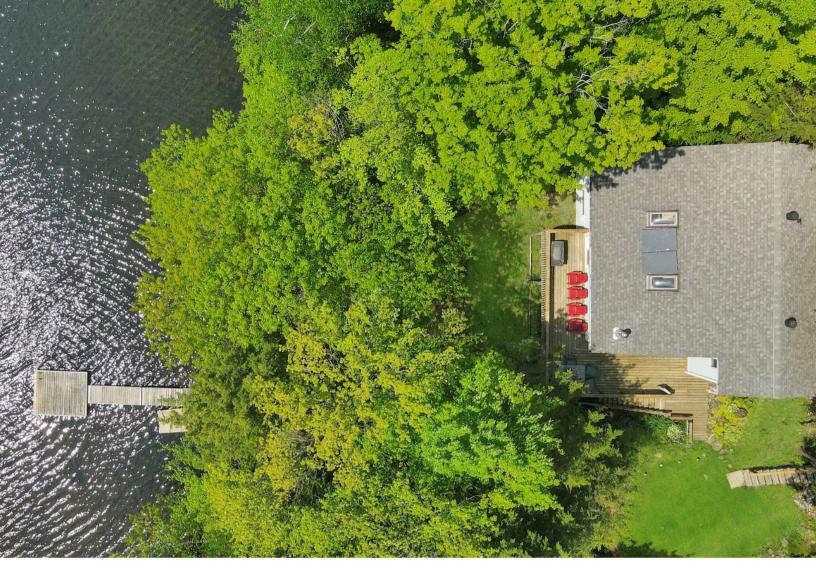

CONTACT DETAILS:

Welcome to your peaceful lakeside retreat on the beautiful Drag Lake! This charming, fully winterized cottage features three cozy bedrooms and one bathroom, making it perfect for family getaways year-round. Nestled in a private setting surrounded by mature trees, the property offers tranquility with stunning southern views. Inside, enjoy the warmth of the airtight wood stove, perfect for cozy winter nights. Step out onto the expansive front deck to take in the breathtaking lake views, or head down to the 100 feet of clear, gradual shoreline—ideal for swimming, boating, and fishing. Known for its excellent boating, watersports, and lake trout fishing, Drag Lake is a haven for outdoor enthusiasts. Spend evenings by the lakeside firepit under the stars, and take advantage of the insulated, heated shed for extra storage or hobbies. The cottage's maintenance-free exterior ensures you have more time to enjoy the natural surroundings. Conveniently located just 15 minutes from the village of Haliburton, with access to amenities like restaurants, shopping, schools, and a hospital, this property offers the perfect mix of seclusion and convenience. Don't miss your chance to own this lakeside paradise on Drag Lake!

### Remarks/Directions

Public Rmks: Welcome to your peaceful lakeside retreat on the beautiful Drag Lake! This charming, fully winterized cottage features three cozy bedrooms and one bathroom, making it perfect for family getaways year-round. Nestled in a private setting surrounded by mature trees, the property offers tranquility with stunning southern views. Inside, enjoy the warmth of the airtight wood stove, perfect for cozy winter nights. Step out onto the expansive front deck to take in the breathtaking lake views, or head down to the 100 feet of clear, gradual shoreline—ideal for swimming, boating, and fishing. Known for its excellent boating, watersports, and lake trout fishing, Drag Lake is a haven for outdoor enthusiasts. Spend evenings by the lakeside firepit under the stars, and take advantage of the insulated, heated shed for extra storage or hobbies. The cottage's maintenance-free exterior ensures you have more time to enjoy the natural surroundings. Conveniently located just 15 minutes from the village of Haliburton, with access to amenities like restaurants, shopping, schools, and a hospital, this property offers the perfect mix of seclusion and convenience. Don't miss your chance to own this lakeside paradise on Drag Lake!

#### Directions: From Highway 118 west of Haliburton Village take Harburn Rd to Chandler Dr and follow to #1847.

|                                                                                         |                                                                    |                     |                   | Waterfront ———                                       |                 |                  |                  |
|-----------------------------------------------------------------------------------------|--------------------------------------------------------------------|---------------------|-------------------|------------------------------------------------------|-----------------|------------------|------------------|
| Waterfront Type:<br>Waterfront Features:<br>Dock Type:<br>Shoreline:<br>Shore Rd Allow: | Direct Water<br>Beach Front<br>Private Dock<br>Clean, Hard<br>None | , Stairs to<br>king |                   | Water View:<br>Boat House:<br>Frontage:<br>Exposure: | 100.00<br>South | /ater View       |                  |
| Channel Name:                                                                           |                                                                    |                     |                   | Island Y/N:                                          | Νο              |                  |                  |
|                                                                                         |                                                                    |                     | ———— Aux          | kiliary Buildings —                                  |                 |                  |                  |
| <u>Building Type</u>                                                                    | <u>Beds</u>                                                        | <u>Baths</u>        | <u># Kitchens</u> | <u>Winterized</u>                                    |                 |                  |                  |
| Bunkhouse                                                                               | 1                                                                  | 0                   | 0                 | Νο                                                   |                 |                  |                  |
|                                                                                         |                                                                    |                     |                   | - Exterior                                           |                 |                  |                  |
| Exterior Feat:                                                                          | Deck(s), Year                                                      | Round Liv           | /ina              | Exterior                                             |                 |                  |                  |
|                                                                                         | Vinyl Siding                                                       | Round En            | ing               |                                                      |                 | Roof:            | Asphalt Shingle  |
| Shingles Replaced:                                                                      | ,                                                                  |                     | Foundation:       | Piers                                                |                 | Prop Attached:   | Detached         |
|                                                                                         | //                                                                 |                     | . ounductorn      |                                                      |                 | Apx Age:         | 31-50 Years      |
|                                                                                         | Private Road,                                                      | Year Roui           | nd Road           |                                                      |                 | Rd Acc Fee:      |                  |
|                                                                                         | Shed                                                               |                     |                   |                                                      |                 | Winterized:      | Fully Winterized |
| Garage & Parking:                                                                       | <b>Private Drive</b>                                               | Single Wig          | de//Gravel Dr     | iveway                                               |                 |                  |                  |
| 5                                                                                       | 4                                                                  | 2                   | Driveway Sp       | aces: <b>4.0</b>                                     |                 | Garage Spaces:   |                  |
|                                                                                         | Cell Service, E                                                    | lectricity,         | High Speed 1      | nternet Avail                                        |                 | 5 1              |                  |
|                                                                                         |                                                                    |                     | 5.                | Heated Water L                                       | .ine,           |                  |                  |
| Water Source:                                                                           | Lake/River                                                         |                     | Water Tmnt:       | Sediment Filter                                      | , UÝ            | Sewer:           | Septic           |
|                                                                                         | -                                                                  |                     |                   | System                                               |                 |                  | -                |
| Lot Size Area/Units:                                                                    | 0.560/Acres                                                        |                     | Acres Range       | : 0.50-1.99                                          |                 | Acres Rent:      |                  |
| Lot Front (Ft):                                                                         | 100.00                                                             |                     | Lot Depth (F      | t): <b>243.00</b>                                    |                 | Lot Shape:       | Irregular        |
| Location:                                                                               | Rural                                                              |                     | Lot Irregular     | ities:                                               |                 | Land Lse Fee:    | -                |
| Area Influences:                                                                        | Hospital, Lake                                                     | /Pond, Li           | brary, Park, F    | Place of Worship, Rec.                               | /Commu          | nity Centre, Sch | ools, Skiing     |
| View:                                                                                   | Lake                                                               |                     |                   |                                                      |                 | Retire Com:      |                  |
| Topography:                                                                             | Sloping, Terra                                                     | ced                 |                   |                                                      |                 | Fronting On:     | South            |
| Restrictions:                                                                           |                                                                    |                     |                   |                                                      |                 | Exposure:        | South            |
|                                                                                         |                                                                    |                     |                   | - Interior                                           |                 |                  |                  |
| Interior Feat: Ceil                                                                     | ing Fans, Skyli                                                    | iaht Wate           | r Heater Own      |                                                      |                 |                  |                  |
| Basement: Non                                                                           |                                                                    | igne, wate          | Basement Fi       |                                                      |                 |                  |                  |