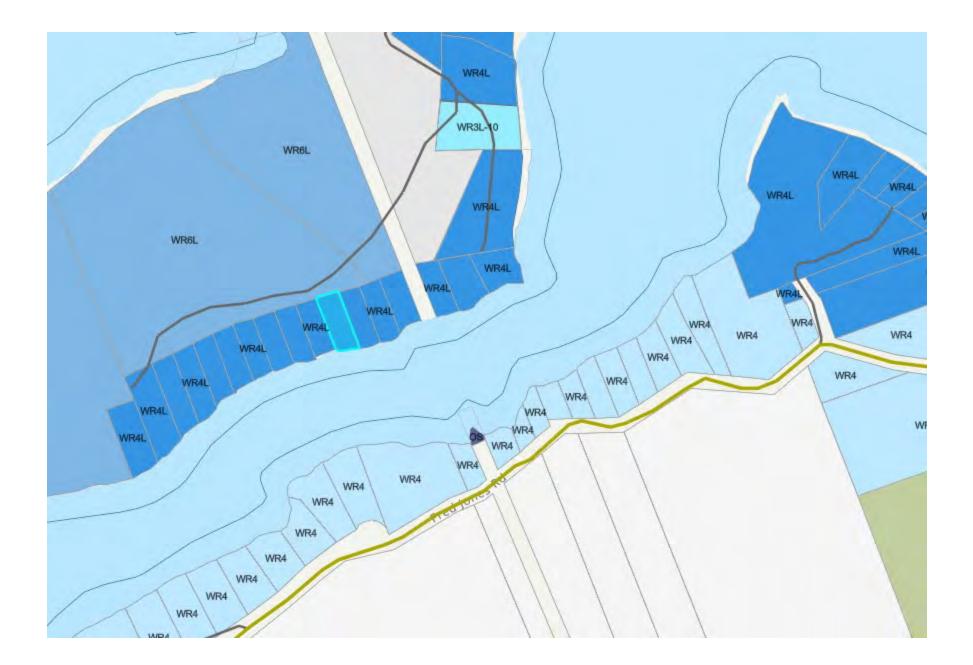

#### Directions: From Highway 118 west of Haliburton Village take Harburn Rd to Chandler Dr and follow to #1847.

|                                                                                         |                                                                    |                     |                   | Waterfront ———                                       |                 |                  |                  |
|-----------------------------------------------------------------------------------------|--------------------------------------------------------------------|---------------------|-------------------|------------------------------------------------------|-----------------|------------------|------------------|
| Waterfront Type:<br>Waterfront Features:<br>Dock Type:<br>Shoreline:<br>Shore Rd Allow: | Direct Water<br>Beach Front<br>Private Dock<br>Clean, Hard<br>None | , Stairs to<br>king |                   | Water View:<br>Boat House:<br>Frontage:<br>Exposure: | 100.00<br>South | /ater View       |                  |
| Channel Name:                                                                           |                                                                    |                     |                   | Island Y/N:                                          | Νο              |                  |                  |
|                                                                                         |                                                                    |                     | ———— Aux          | kiliary Buildings —                                  |                 |                  |                  |
| <u>Building Type</u>                                                                    | <u>Beds</u>                                                        | <u>Baths</u>        | <u># Kitchens</u> | <u>Winterized</u>                                    |                 |                  |                  |
| Bunkhouse                                                                               | 1                                                                  | 0                   | 0                 | Νο                                                   |                 |                  |                  |
|                                                                                         |                                                                    |                     |                   | - Exterior                                           |                 |                  |                  |
| Exterior Feat:                                                                          | Deck(s), Year                                                      | Round Liv           | /ina              | Exterior                                             |                 |                  |                  |
|                                                                                         | Vinyl Siding                                                       | Round En            | ing               |                                                      |                 | Roof:            | Asphalt Shingle  |
| Shingles Replaced:                                                                      | ,                                                                  |                     | Foundation:       | Piers                                                |                 | Prop Attached:   | Detached         |
|                                                                                         | //                                                                 |                     | . ounductorn      |                                                      |                 | Apx Age:         | 31-50 Years      |
|                                                                                         | Private Road,                                                      | Year Roui           | nd Road           |                                                      |                 | Rd Acc Fee:      |                  |
|                                                                                         | Shed                                                               |                     |                   |                                                      |                 | Winterized:      | Fully Winterized |
| Garage & Parking:                                                                       | <b>Private Drive</b>                                               | Single Wig          | de//Gravel Dr     | iveway                                               |                 |                  |                  |
| 5                                                                                       | 4                                                                  | 2                   | Driveway Sp       | aces: <b>4.0</b>                                     |                 | Garage Spaces:   |                  |
|                                                                                         | Cell Service, E                                                    | lectricity,         | High Speed 1      | nternet Avail                                        |                 | 5 1              |                  |
|                                                                                         |                                                                    |                     | 5.                | Heated Water L                                       | .ine,           |                  |                  |
| Water Source:                                                                           | Lake/River                                                         |                     | Water Tmnt:       | Sediment Filter                                      | , UÝ            | Sewer:           | Septic           |
|                                                                                         | -                                                                  |                     |                   | System                                               |                 |                  | -                |
| Lot Size Area/Units:                                                                    | 0.560/Acres                                                        |                     | Acres Range       | : 0.50-1.99                                          |                 | Acres Rent:      |                  |
| Lot Front (Ft):                                                                         | 100.00                                                             |                     | Lot Depth (F      | t): <b>243.00</b>                                    |                 | Lot Shape:       | Irregular        |
| Location:                                                                               | Rural                                                              |                     | Lot Irregular     | ities:                                               |                 | Land Lse Fee:    | -                |
| Area Influences:                                                                        | Hospital, Lake                                                     | /Pond, Li           | brary, Park, F    | Place of Worship, Rec.                               | /Commu          | nity Centre, Sch | ools, Skiing     |
| View:                                                                                   | Lake                                                               |                     |                   |                                                      |                 | Retire Com:      |                  |
| Topography:                                                                             | Sloping, Terra                                                     | ced                 |                   |                                                      |                 | Fronting On:     | South            |
| Restrictions:                                                                           |                                                                    |                     |                   |                                                      |                 | Exposure:        | South            |
|                                                                                         |                                                                    |                     |                   | - Interior                                           |                 |                  |                  |
| Interior Feat: Ceil                                                                     | ing Fans, Skyli                                                    | iaht Wate           | r Heater Own      |                                                      |                 |                  |                  |
| Basement: Non                                                                           |                                                                    | igne, wate          | Basement Fi       |                                                      |                 |                  |                  |