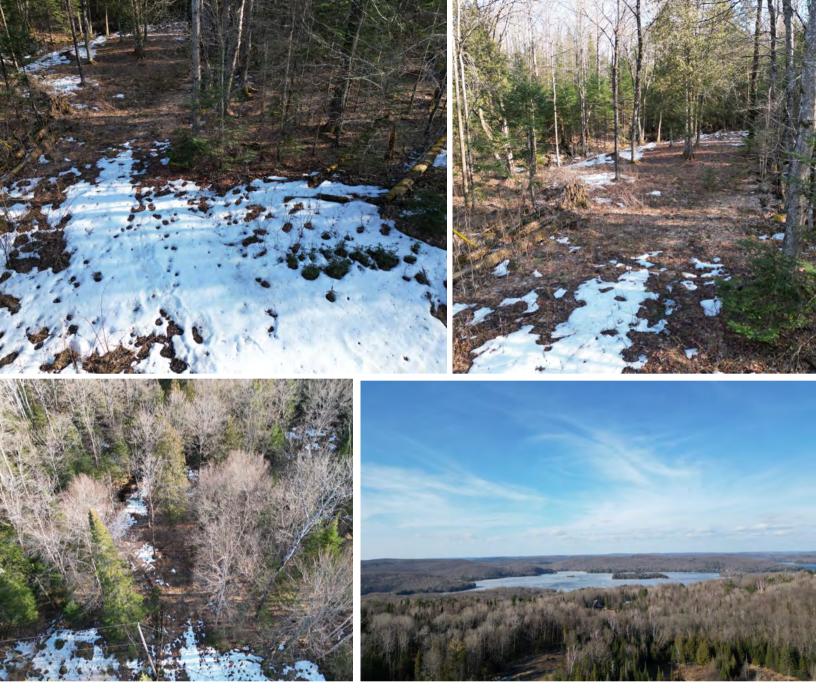

# North Drive Eagle Lake

CONTACT DETAILS:

**7**05-457-9994

info@troyausten.ca

705-455-7653

troyausten.ca

Welcome to your own private oasis on this level and spacious 2-acre building lot! Embrace the tranquility of this serene setting, where a gentle stream flows along the easterly side, enhancing the natural beauty of the landscape. As you arrive via the driveway, already in place for your convenience, you'll discover a cleared building site, awaiting your dream home vision.

**ACRES** 

Lot Shape:

Common Interest: Freehold/None Tax Amt/Yr: \$190/2023

Remarks/Directions

Public Rmks: Welcome to your own private oasis on this level and spacious 2-acre building lot! Embrace the tranquility of this serene setting, where a gentle stream flows along the easterly side, enhancing the natural beauty of the landscape. As you arrive via the driveway, already in place for your convenience, you'll discover a cleared building site, awaiting your dream home vision. Conveniently located just minutes away from the Eagle Lake Country Market, you'll have easy access to all the essentials. And with the village of Haliburton just 15minutes away, you'll have access to schools, restaurants and more. Adventure awaits nearby with Sir Sam's Ski Hill offering winter thrills and outdoor activities year-round. Additionally, this property backs onto Crown land, ensuring an expansive backdrop of untouched wilderness to explore and enjoy. Whether you're seeking a peaceful retreat or a permanent residence, this property offers the perfect canvas for realizing your dreams. Come and experience the harmonious blend of nature and convenience that awaits on this remarkable parcel