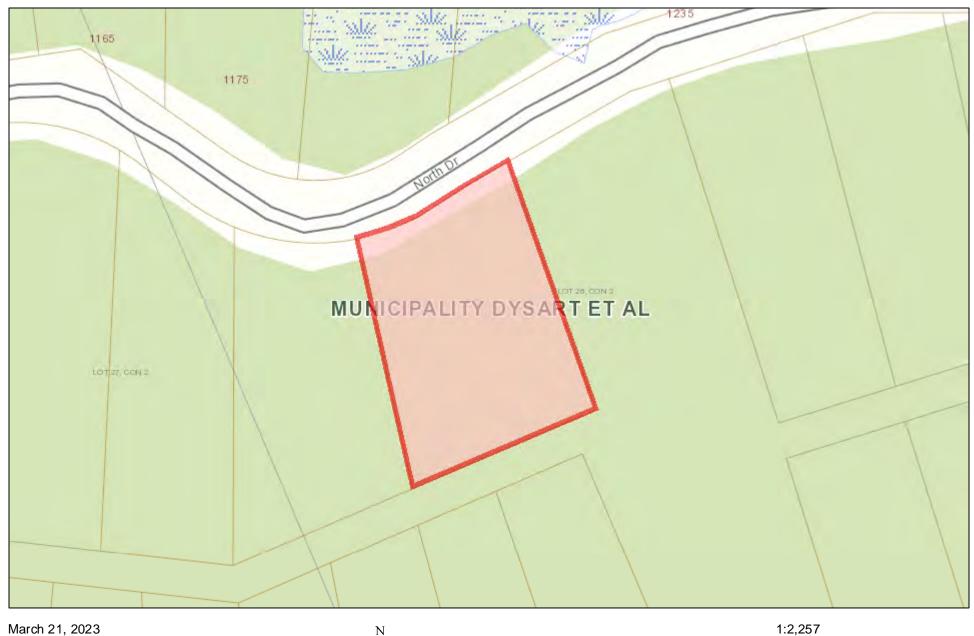

#### Residential

Tax Amt/Yr: \$190/2023 Trans Type: Sale Zoning: WR4L Acres Range: 2-4.99 243.00 Devel Chra Pd: Frontage: Official Plan: Lot Dimensions: 243

Location:

Rural

Site Plan Apprv: Lot Irregularities: 243' X IRREGULAR/2

Acres Waste: Acres Workable: Acres Clear:

Lot Front (Ft): 243.00 2.17 Acres Lot Depth (Ft): Lot Size:

**Property Information** Legal Desc: LOT 61, PLAN 580, DYSART ET AL

Zoning: WR4L Survey: None/

Assess Val/Year: \$27,000/2024 Hold Over Days: 392910213 Occupant Type: PIN: ROLL: 462404000015500