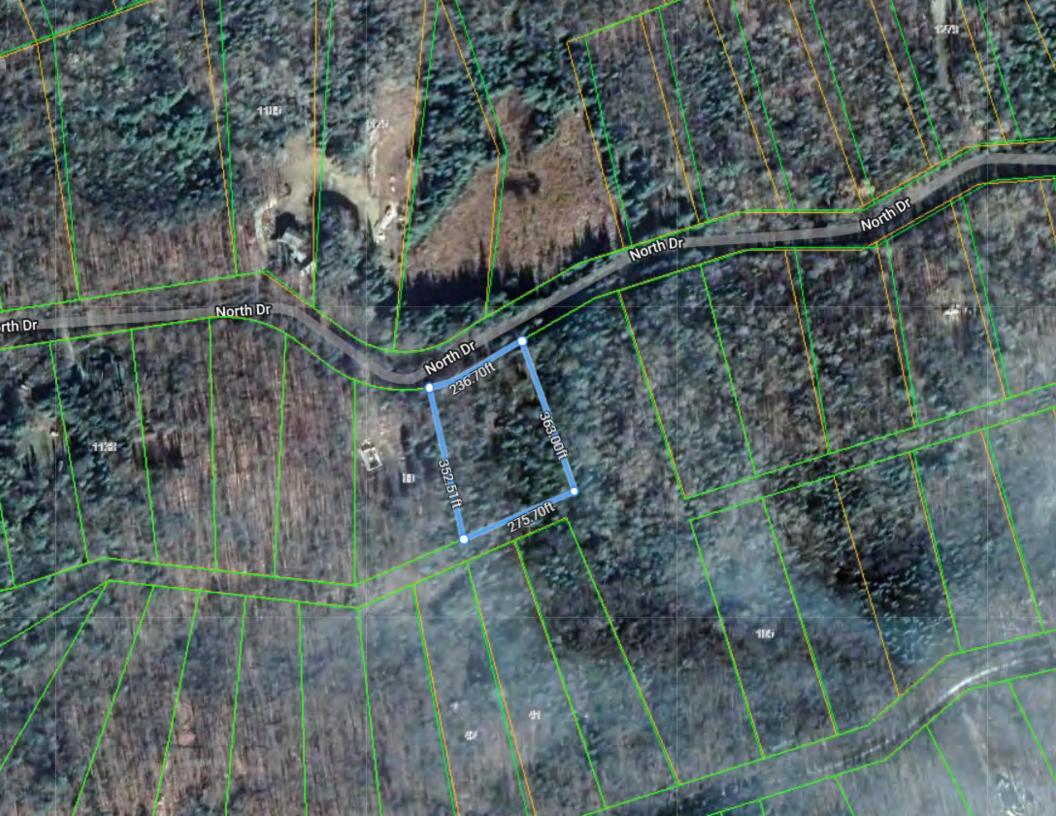

#### Residential

Tax Amt/Yr: \$190/2023 Trans Type: Sale Zoning: WR4L Acres Range: 2-4.99 243.00 Devel Chra Pd: Frontage: Official Plan: Lot Dimensions: 243

Location:

Rural

Site Plan Apprv: Lot Irregularities: 243' X IRREGULAR/2

**ACRES** 

Lot Shape:

Common Interest: Freehold/None Tax Amt/Yr: \$190/2023

Remarks/Directions

Public Rmks: Welcome to your own private oasis on this level and spacious 2-acre building lot! Embrace the tranquility of this serene setting, where a gentle stream flows along the easterly side, enhancing the natural beauty of the landscape. As you arrive via the driveway, already in place for your convenience, you'll discover a cleared building site, awaiting your dream home vision. Conveniently located just minutes away from the Eagle Lake Country Market, you'll have easy access to all the essentials. And with the village of Haliburton just 15minutes away, you'll have access to schools, restaurants and more. Adventure awaits nearby with Sir Sam's Ski Hill offering winter thrills and outdoor activities year-round. Additionally, this property backs onto Crown land, ensuring an expansive backdrop of untouched wilderness to explore and enjoy. Whether you're seeking a peaceful retreat or a permanent residence, this property offers the perfect canvas for realizing your dreams. Come and experience the harmonious blend of nature and convenience that awaits on this remarkable parcel

Acres Waste: Acres Workable: Acres Clear:

Lot Front (Ft): 243.00 2.17 Acres Lot Depth (Ft): Lot Size:

**Property Information** Legal Desc: LOT 61, PLAN 580, DYSART ET AL

Zoning: WR4L Survey: None/

Assess Val/Year: \$27,000/2024 Hold Over Days: 392910213 Occupant Type: PIN: ROLL: 462404000015500