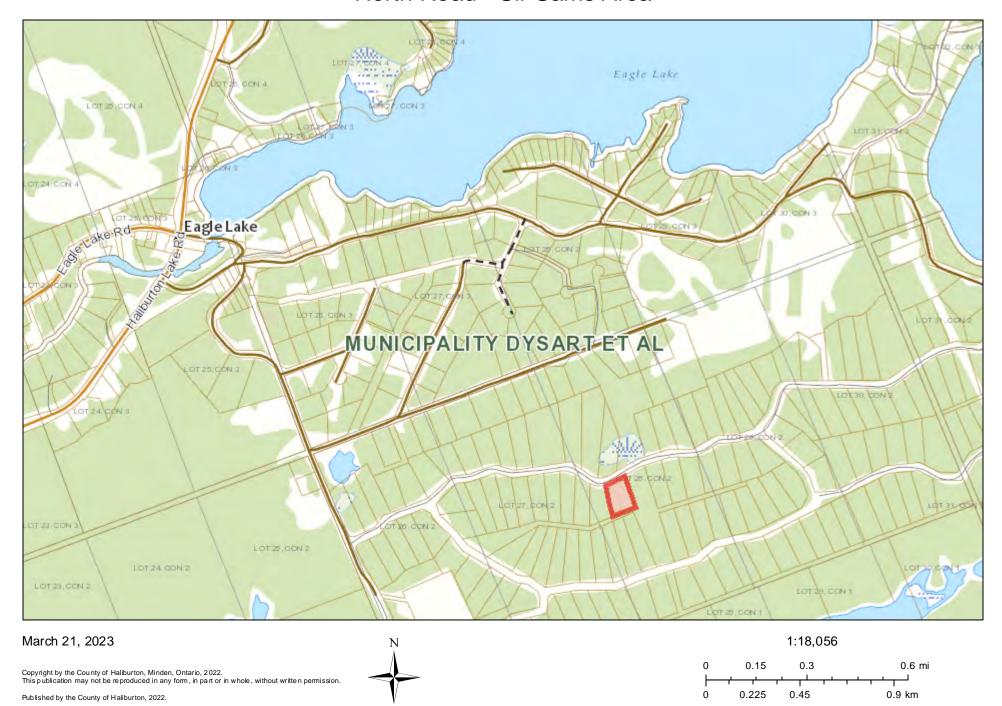

# North Road - Sir Sams Area

Copyright by the County of Haliburton, Minden, Ontario, 2022.

This publication may not be reproduced in any form, in part or in whole, without written permission.

Published by the County of Haliburton, 2022.

## North Road - Sir Sams Area

Directions: County Road 14 to Sir Sam's Road to Bushwolf Lake Road to North Drive. 1 km on North Drive to sign on right.

Exterior

Property Access: Private Road, Year Round Road Area Influences: Hospital, Lake Access, Lake/Pond