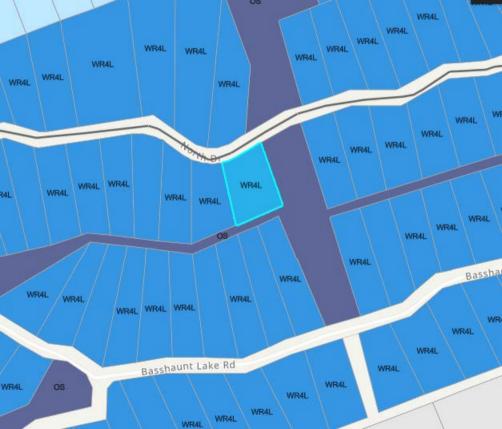

#### Residential

Tax Amt/Yr: \$190/2023 Trans Type: Sale Zoning: WR4L Acres Range: 2-4.99 243.00 Devel Chra Pd: Frontage: Official Plan: Lot Dimensions: 243

Location:

Rural

Site Plan Apprv: Lot Irregularities: 243' X IRREGULAR/2

Acres Waste: Acres Workable: Acres Clear:

Lot Front (Ft): 243.00 2.17 Acres Lot Depth (Ft): Lot Size:

**Property Information** Legal Desc: LOT 61, PLAN 580, DYSART ET AL

Zoning: WR4L Survey: None/

Assess Val/Year: \$27,000/2024 Hold Over Days: 392910213 Occupant Type: PIN: ROLL: 462404000015500