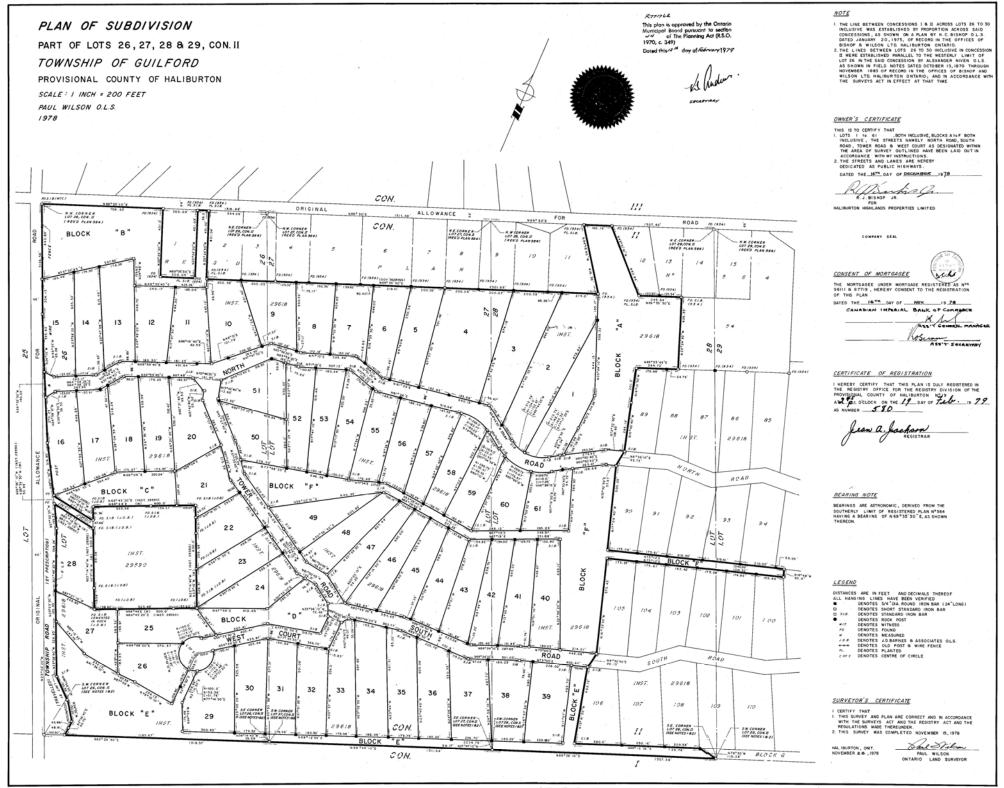

Acres Waste: Acres Workable: Acres Clear:

Lot Front (Ft): 243.00 2.17 Acres Lot Depth (Ft): Lot Size:

**Property Information** Legal Desc: LOT 61, PLAN 580, DYSART ET AL

Zoning: WR4L Survey: None/

Assess Val/Year: \$27,000/2024 Hold Over Days: 392910213 Occupant Type: PIN: ROLL: 462404000015500

# North Road - Sir Sams Area

Copyright by the County of Haliburton, Minden, Ontario, 2022.

This publication may not be reproduced in any form, in part or in whole, without written permission.

Published by the County of Haliburton, 2022.

## North Road - Sir Sams Area