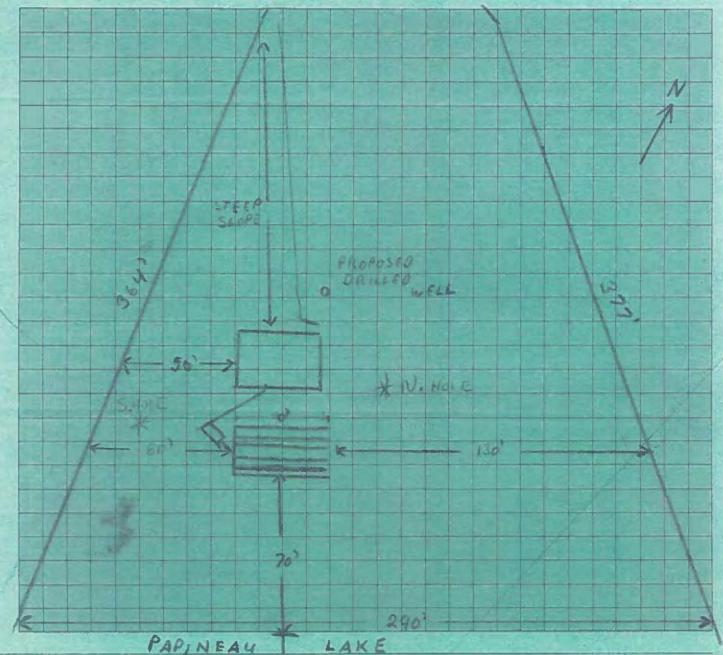

Boat House:

Water View: Direct Water View

Roof:

experience the magic of lakeside living firsthand!

Directions: ON-62 N to Papineau Lake Road to Papineau Lake Road S to Baileys Road

Waterfront

Waterfront Type: **Direct Waterfront** 

Waterfront Features: **Beach Front** 

Dock Type: Private Docking

Shoreline: Mixed, Sandy Frontage: 480.00
Shore Rd Allow: Not Owned Exposure: East
Channel Name: Island Y/N: No

Exterior

Construct. Material: Vinyl Siding

Lot Front (Ft): 480.00 Lot Depth (Ft): Lot Shape: Location: Rural Lot Irregularities: Land Lse Fee:

Area Influences: Access to Water, Beach, Lake Access, Lake/Pond, Place of Worship, Schools, Trails

View: Lake Retire Com:

Topography: Flat, Level, Sloping Fronting On: East

\_\_\_\_\_\_ Interior -

Interior Feat: Generator-Full
Basement: Full Basement Basement Fin: Partially Finished

Laundry Feat: In Basement

Cooling: None

Heating: Forced Air-Propane

Exclusions: Curio Cabinet, Dining Room Hutch, Grandfather Clock

Common Elem Fee: **No**Local Improvements Fee:

Property Information

Legal Desc: PT LT 1 CON 6 WICKLOW PT 3 21R3446; T/W QR396178; HASTINGS HIGHLANDS; COUNTY OF HASTINGS