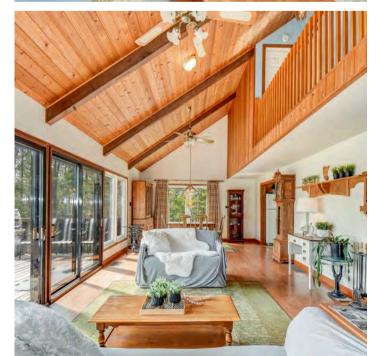

Features include almost 500 feet of sandy gradual shoreline, cathedral ceilings, and an open concept design. With 1500+ square feet, 3 bedrooms, 2 baths, and a Generac generator for backup power, comfort and convenience are assured. The lower level offers a walkout to the lake and immense potential for additional living space.

Date Prepared: 05/10/2024 POWERED by itsorealestate.ca. All rights reserved.

Rooms

**Listing ID: 40574733** 

| Room                   | Level    | <u>Dimensions</u> | Dimensions (Metric) | Room Features |
|------------------------|----------|-------------------|---------------------|---------------|
| Kitchen                | Main     | 10' 6" X 9' 6"    | 3.20 X 2.90         |               |
| Bathroom               | Main     | 4' 7" X 5' 6"     | 1.40 X 1.68         | 2-Piece       |
| Dining Room            | Main     | 8' 3" X 13' 7"    | 2.51 X 4.14         |               |
| Family Room            | Main     | 23' 8" X 15' 6"   | 7.21 X 4.72         |               |
| Living Room            | Main     | 19' 7" X 9' 5"    | 5.97 X 2.87         |               |
| Bedroom                | Second   | 15' 9" X 9' 11"   | 4.80 X 3.02         |               |
| Bathroom               | Second   | 5' 1" X 9' 6"     | 1.55 X 2.90         | 4-Piece       |
| <b>Bedroom Primary</b> | Second   | 11' 7" X 12' 10"  | 3.53 X 3.91         |               |
| <b>Recreation Room</b> | Basement | 22' 10" X 12' 11" | 6.96 X 3.94         |               |
| Bedroom                | Basement | 11' 0" X 10' 9"   | 3.35 X 3.28         |               |
| Laundry                | Basement | 12' 4" X 8' 11"   | 3.76 X 2.72         |               |
| <b>Utility Room</b>    | Basement | 21' 7" X 11' 1"   | 6.58 X 3.38         |               |