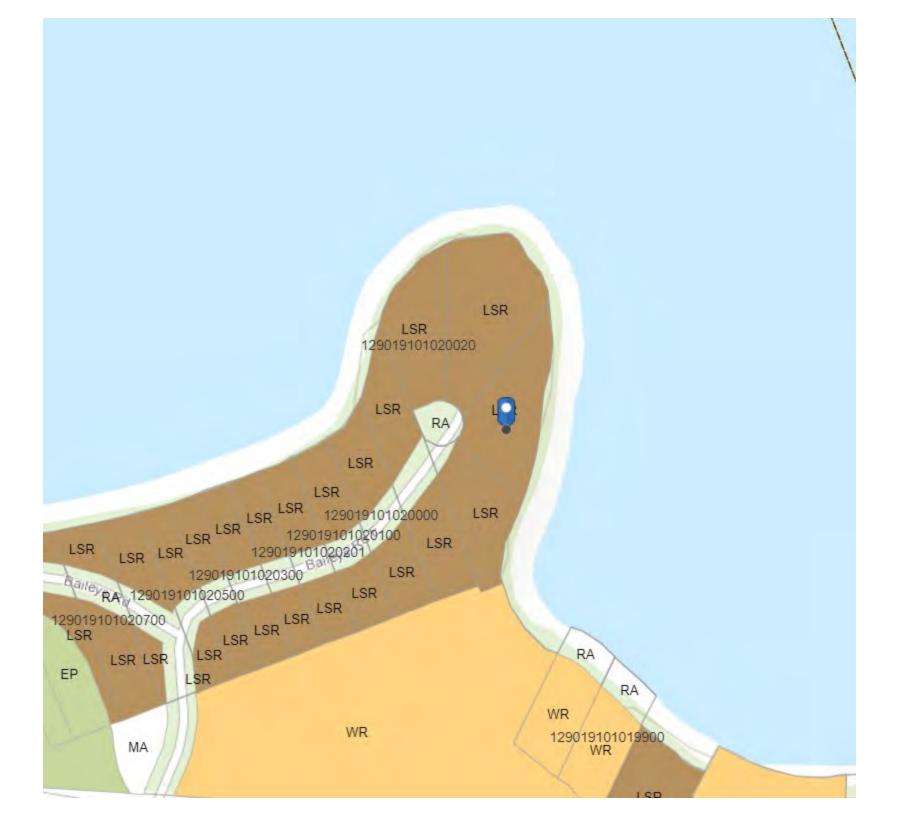

Zoning: LSR Surve

Survey:

Available/

Assess Val/Year: \$311,000/2024 PIN: \$400160160

,000/2024 Hold Óver Days: 60160 Occupant Type: **Owner** 

ROLL: **129019101020045**Possession/Date: **Other**/

Deposit: min 5%