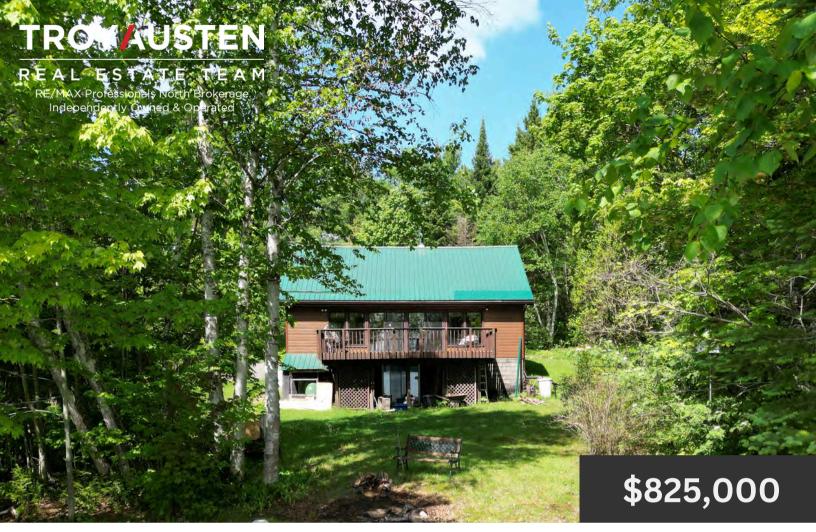

Mcome to 46 Bailey's Road East

on Papineau Lake, Hastings Highlands

705-457-9994

🗖 cheryl@cherylbolger.ca

705-306-9450

troyausten.ca

Welcome to Your Year-Round Lakeside Oasis!

Nestled on a point on pristine Papineau Lake, this enchanting cottage offers panoramic views of the shimmering lake through a wall of windows, seamlessly blending indoor and outdoor beauty. Every glance reveals tranquil waters and ever-changing skies, creating a living masterpiece that evolves with the seasons.

Step outside onto your lakeside deck, where the seamless connection to the water invites you to unwind and indulge in waterfront living. Whether enjoying morning coffee with sunrise views or hosting unforgettable gatherings under the stars, this outdoor sanctuary promises relaxation and rejuvenation.

Features include almost 500 feet of sandy gradual shoreline, cathedral ceilings, and an open concept design. With 1500+ square feet, 3 bedrooms, 2 baths, and a Generac generator for backup power, comfort and convenience are assured. The lower level offers a walkout to the lake and immense potential for additional living space.

### 46 BAILEYS Road E, Maple Leaf, Ontario K0L 2R0

Listing

Client Full 46 BAILEYS Rd E Maple Leaf

Active / Residential Price: \$825,000