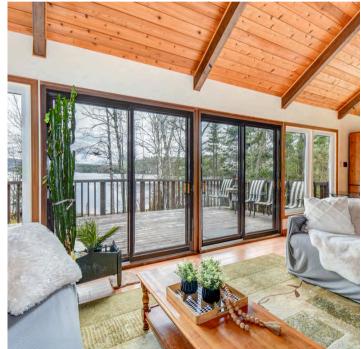

Step outside onto your lakeside deck, where the seamless connection to the water invites you to unwind and indulge in waterfront living. Whether enjoying morning coffee with sunrise views or hosting unforgettable gatherings under the stars, this outdoor sanctuary promises relaxation and rejuvenation.

Features include almost 500 feet of sandy gradual shoreline, cathedral ceilings, and an open concept design. With 1500+ square feet, 3 bedrooms, 2 baths, and a Generac generator for backup power, comfort and convenience are assured. The lower level offers a walkout to the lake and immense potential for additional living space.