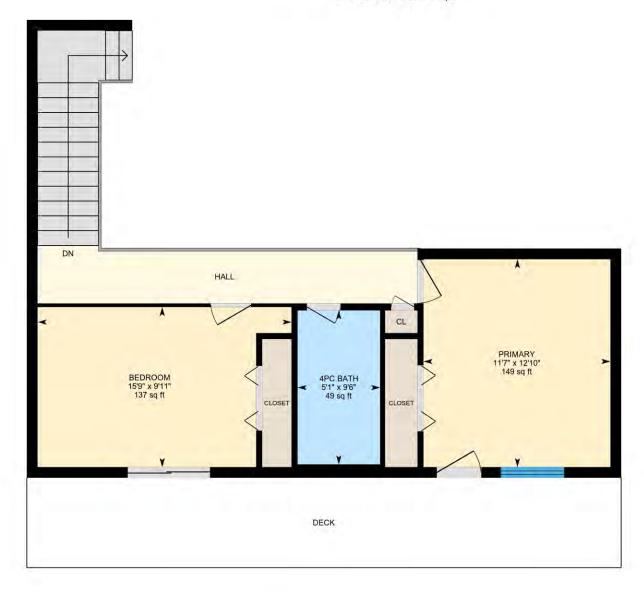

Exclusions: Curio Cabinet, Dining Room Hutch, Grandfather Clock

Common Elem Fee: **No**Local Improvements Fee:

Property Information

Legal Desc: PT LT 1 CON 6 WICKLOW PT 3 21R3446; T/W QR396178; HASTINGS HIGHLANDS; COUNTY OF HASTINGS

Zoning: LSR Surve

Survey:

Available/

Assess Val/Year: \$311,000/2024 PIN: \$400160160

,000/2024 Hold Óver Days: 60160 Occupant Type: **Owner** 

ROLL: **129019101020045**Possession/Date: **Other**/

Deposit: min 5%