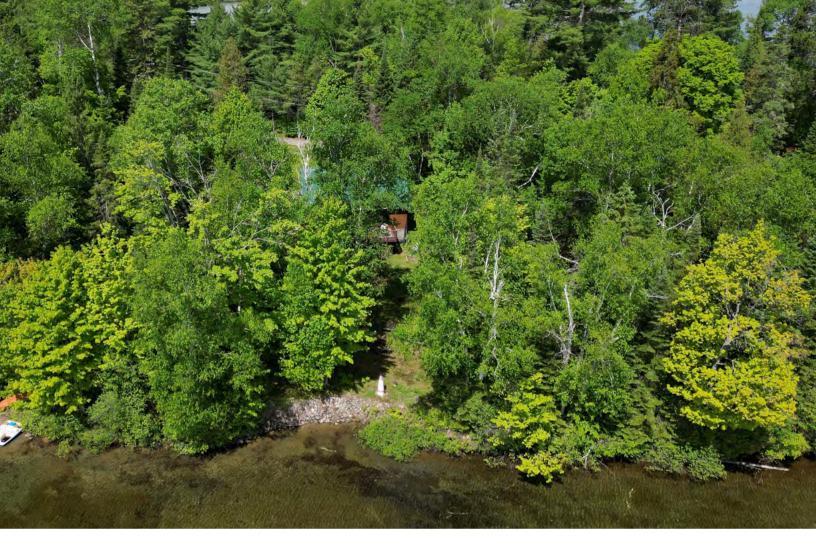

Features include almost 500 feet of sandy gradual shoreline, cathedral ceilings, and an open concept design. With 1500+ square feet, 3 bedrooms, 2 baths, and a Generac generator for backup power, comfort and convenience are assured. The lower level offers a walkout to the lake and immense potential for additional living space.

Waterfront Features: **Beach Front** 

Dock Type: Private Docking

Shoreline: Mixed, Sandy Frontage: 480.00
Shore Rd Allow: Not Owned Exposure: East
Channel Name: Island Y/N: No

Exterior

Construct. Material: Vinyl Siding

Lot Front (Ft): 480.00 Lot Depth (Ft): Lot Shape: Location: Rural Lot Irregularities: Land Lse Fee:

Area Influences: Access to Water, Beach, Lake Access, Lake/Pond, Place of Worship, Schools, Trails

View: Lake Retire Com: