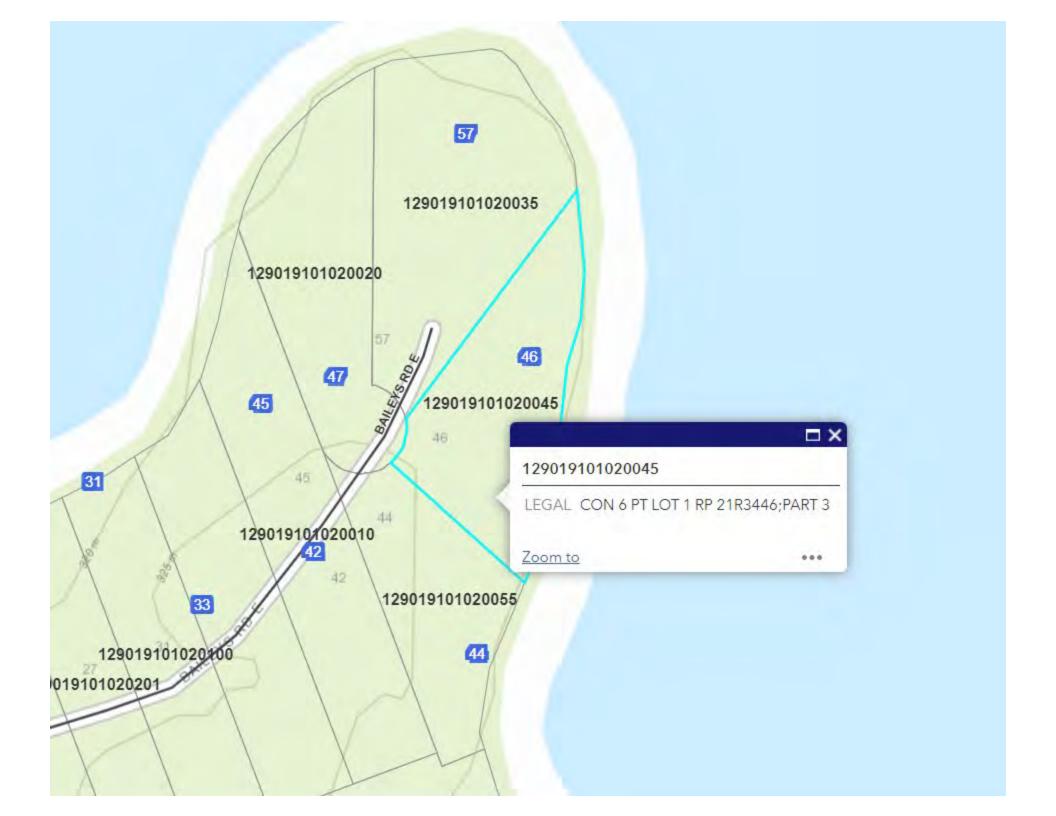

Exclusions: Curio Cabinet, Dining Room Hutch, Grandfather Clock

Common Elem Fee: **No**Local Improvements Fee:

Property Information

Legal Desc: PT LT 1 CON 6 WICKLOW PT 3 21R3446; T/W QR396178; HASTINGS HIGHLANDS; COUNTY OF HASTINGS

Zoning: LSR Surve

Survey:

Available/

Assess Val/Year: \$311,000/2024 PIN: \$400160160

,000/2024 Hold Óver Days: 60160 Occupant Type: **Owner** 

ROLL: **129019101020045**Possession/Date: **Other**/

Deposit: min 5%