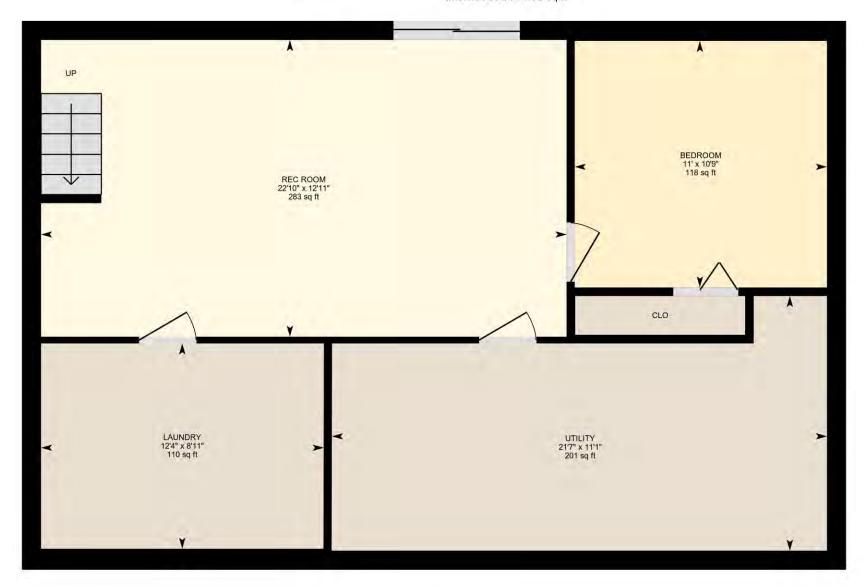

Date Prepared: 05/10/2024 POWERED by itsorealestate.ca. All rights reserved.

Rooms

**Listing ID: 40574733** 

| Room                   | Level    | <u>Dimensions</u> | Dimensions (Metric) | Room Features |
|------------------------|----------|-------------------|---------------------|---------------|
| Kitchen                | Main     | 10' 6" X 9' 6"    | 3.20 X 2.90         |               |
| Bathroom               | Main     | 4' 7" X 5' 6"     | 1.40 X 1.68         | 2-Piece       |
| Dining Room            | Main     | 8' 3" X 13' 7"    | 2.51 X 4.14         |               |
| Family Room            | Main     | 23' 8" X 15' 6"   | 7.21 X 4.72         |               |
| Living Room            | Main     | 19' 7" X 9' 5"    | 5.97 X 2.87         |               |
| Bedroom                | Second   | 15' 9" X 9' 11"   | 4.80 X 3.02         |               |
| Bathroom               | Second   | 5' 1" X 9' 6"     | 1.55 X 2.90         | 4-Piece       |
| <b>Bedroom Primary</b> | Second   | 11' 7" X 12' 10"  | 3.53 X 3.91         |               |
| <b>Recreation Room</b> | Basement | 22' 10" X 12' 11" | 6.96 X 3.94         |               |
| Bedroom                | Basement | 11' 0" X 10' 9"   | 3.35 X 3.28         |               |
| Laundry                | Basement | 12' 4" X 8' 11"   | 3.76 X 2.72         |               |
| <b>Utility Room</b>    | Basement | 21' 7" X 11' 1"   | 6.58 X 3.38         |               |