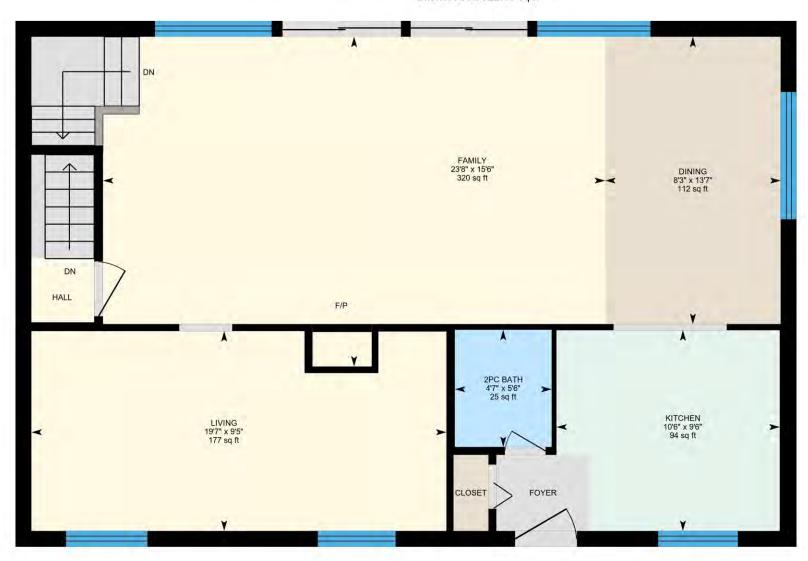

Date Prepared: 05/10/2024 POWERED by itsorealestate.ca. All rights reserved.

Rooms

**Listing ID: 40574733** 

| Room                   | Level    | <u>Dimensions</u> | Dimensions (Metric) | Room Features |
|------------------------|----------|-------------------|---------------------|---------------|
| Kitchen                | Main     | 10' 6" X 9' 6"    | 3.20 X 2.90         |               |
| Bathroom               | Main     | 4' 7" X 5' 6"     | 1.40 X 1.68         | 2-Piece       |
| Dining Room            | Main     | 8' 3" X 13' 7"    | 2.51 X 4.14         |               |
| Family Room            | Main     | 23' 8" X 15' 6"   | 7.21 X 4.72         |               |
| Living Room            | Main     | 19' 7" X 9' 5"    | 5.97 X 2.87         |               |
| Bedroom                | Second   | 15' 9" X 9' 11"   | 4.80 X 3.02         |               |
| Bathroom               | Second   | 5' 1" X 9' 6"     | 1.55 X 2.90         | 4-Piece       |
| <b>Bedroom Primary</b> | Second   | 11' 7" X 12' 10"  | 3.53 X 3.91         |               |
| <b>Recreation Room</b> | Basement | 22' 10" X 12' 11" | 6.96 X 3.94         |               |
| Bedroom                | Basement | 11' 0" X 10' 9"   | 3.35 X 3.28         |               |
| Laundry                | Basement | 12' 4" X 8' 11"   | 3.76 X 2.72         |               |
| <b>Utility Room</b>    | Basement | 21' 7" X 11' 1"   | 6.58 X 3.38         |               |