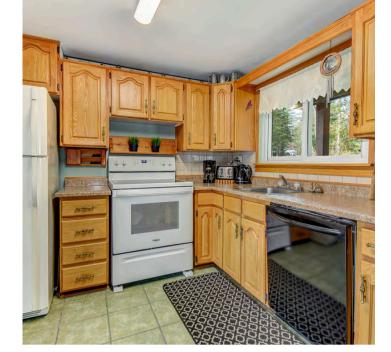

Date Prepared: 05/10/2024 POWERED by itsorealestate.ca. All rights reserved.

Rooms

**Listing ID: 40574733** 

| Room                   | Level    | <u>Dimensions</u> | Dimensions (Metric) | Room Features |
|------------------------|----------|-------------------|---------------------|---------------|
| Kitchen                | Main     | 10' 6" X 9' 6"    | 3.20 X 2.90         |               |
| Bathroom               | Main     | 4' 7" X 5' 6"     | 1.40 X 1.68         | 2-Piece       |
| Dining Room            | Main     | 8' 3" X 13' 7"    | 2.51 X 4.14         |               |
| Family Room            | Main     | 23' 8" X 15' 6"   | 7.21 X 4.72         |               |
| Living Room            | Main     | 19' 7" X 9' 5"    | 5.97 X 2.87         |               |
| Bedroom                | Second   | 15' 9" X 9' 11"   | 4.80 X 3.02         |               |
| Bathroom               | Second   | 5' 1" X 9' 6"     | 1.55 X 2.90         | 4-Piece       |
| <b>Bedroom Primary</b> | Second   | 11' 7" X 12' 10"  | 3.53 X 3.91         |               |
| <b>Recreation Room</b> | Basement | 22' 10" X 12' 11" | 6.96 X 3.94         |               |
| Bedroom                | Basement | 11' 0" X 10' 9"   | 3.35 X 3.28         |               |
| Laundry                | Basement | 12' 4" X 8' 11"   | 3.76 X 2.72         |               |
| <b>Utility Room</b>    | Basement | 21' 7" X 11' 1"   | 6.58 X 3.38         |               |