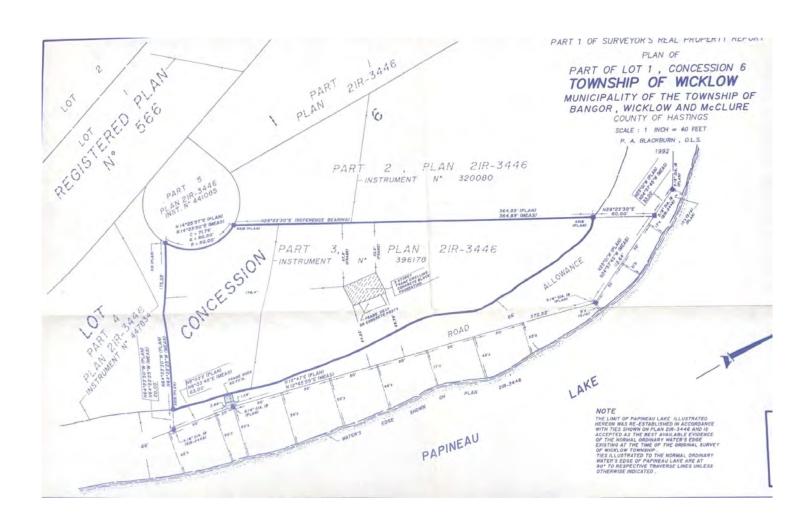

Waterfront Features: **Beach Front** 

Dock Type: Private Docking

Shoreline: Mixed, Sandy Frontage: 480.00
Shore Rd Allow: Not Owned Exposure: East
Channel Name: Island Y/N: No

Exterior

Construct. Material: Vinyl Siding

Lot Front (Ft): 480.00 Lot Depth (Ft): Lot Shape: Location: Rural Lot Irregularities: Land Lse Fee:

Area Influences: Access to Water, Beach, Lake Access, Lake/Pond, Place of Worship, Schools, Trails

View: Lake Retire Com: