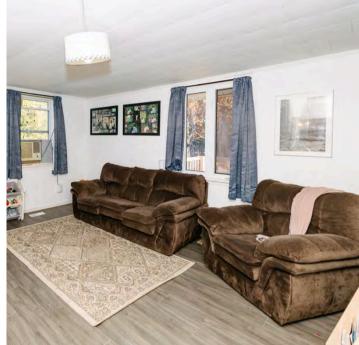

#### Bungalow/House

|       | Beds | Baths | Kitch |
|-------|------|-------|-------|
| Lower | 1    |       |       |
| Main  | 3    | 1     | 1     |

Beds (AG+BG): 4 (3 + 1)
Baths (F+H): 1 (1 + 0)
SF Fin Total: 1,192
AG Fin SF Range: 1001 to 150

Rooms

Listing ID: 40672129

| ~            |                                                               |                                                                                                                                                                                                                                                                                                                                   |                                                                                                                                                                                                                                                                                                                                                                                                                                                                                                                    |
|--------------|---------------------------------------------------------------|-----------------------------------------------------------------------------------------------------------------------------------------------------------------------------------------------------------------------------------------------------------------------------------------------------------------------------------|--------------------------------------------------------------------------------------------------------------------------------------------------------------------------------------------------------------------------------------------------------------------------------------------------------------------------------------------------------------------------------------------------------------------------------------------------------------------------------------------------------------------|
| <u>Level</u> | <u>Dimensions</u>                                             | Dimensions (Metric)                                                                                                                                                                                                                                                                                                               | Room Features                                                                                                                                                                                                                                                                                                                                                                                                                                                                                                      |
| Main         | 3' 11" X 11' 3"                                               | 1.19 X 3.43                                                                                                                                                                                                                                                                                                                       |                                                                                                                                                                                                                                                                                                                                                                                                                                                                                                                    |
| Main         | 19' 8" X 9' 11"                                               | 5.99 X 3.02                                                                                                                                                                                                                                                                                                                       |                                                                                                                                                                                                                                                                                                                                                                                                                                                                                                                    |
| Main         | 13' 0" X 16' 11"                                              | 3.96 X 5.16                                                                                                                                                                                                                                                                                                                       |                                                                                                                                                                                                                                                                                                                                                                                                                                                                                                                    |
| Main         | 8' 1" X 11' 7"                                                | 2.46 X 3.53                                                                                                                                                                                                                                                                                                                       |                                                                                                                                                                                                                                                                                                                                                                                                                                                                                                                    |
| Main         | 11' 4" X 9' 3"                                                | 3.45 X 2.82                                                                                                                                                                                                                                                                                                                       |                                                                                                                                                                                                                                                                                                                                                                                                                                                                                                                    |
| Main         | 7' 2" X 11' 7"                                                | 2.18 X 3.53                                                                                                                                                                                                                                                                                                                       |                                                                                                                                                                                                                                                                                                                                                                                                                                                                                                                    |
| Main         | 9' 3" X 7' 8"                                                 | 2.82 X 2.34                                                                                                                                                                                                                                                                                                                       |                                                                                                                                                                                                                                                                                                                                                                                                                                                                                                                    |
| Main         |                                                               |                                                                                                                                                                                                                                                                                                                                   | 4-Piece                                                                                                                                                                                                                                                                                                                                                                                                                                                                                                            |
| Lower        | 18' 6" X 9' 6"                                                | 5.64 X 2.90                                                                                                                                                                                                                                                                                                                       |                                                                                                                                                                                                                                                                                                                                                                                                                                                                                                                    |
|              | Level<br>Main<br>Main<br>Main<br>Main<br>Main<br>Main<br>Main | Level         Dimensions           Main         3' 11" X 11' 3"           Main         19' 8" X 9' 11"           Main         13' 0" X 16' 11"           Main         8' 1" X 11' 7"           Main         11' 4" X 9' 3"           Main         7' 2" X 11' 7"           Main         9' 3" X 7' 8"           Main         Main | Level         Dimensions         Dimensions (Metric)           Main         3' 11" X 11' 3"         1.19 X 3.43           Main         19' 8" X 9' 11"         5.99 X 3.02           Main         13' 0" X 16' 11"         3.96 X 5.16           Main         8' 1" X 11' 7"         2.46 X 3.53           Main         11' 4" X 9' 3"         3.45 X 2.82           Main         7' 2" X 11' 7"         2.18 X 3.53           Main         9' 3" X 7' 8"         2.82 X 2.34           Main         9' 3" X 7' 8" |