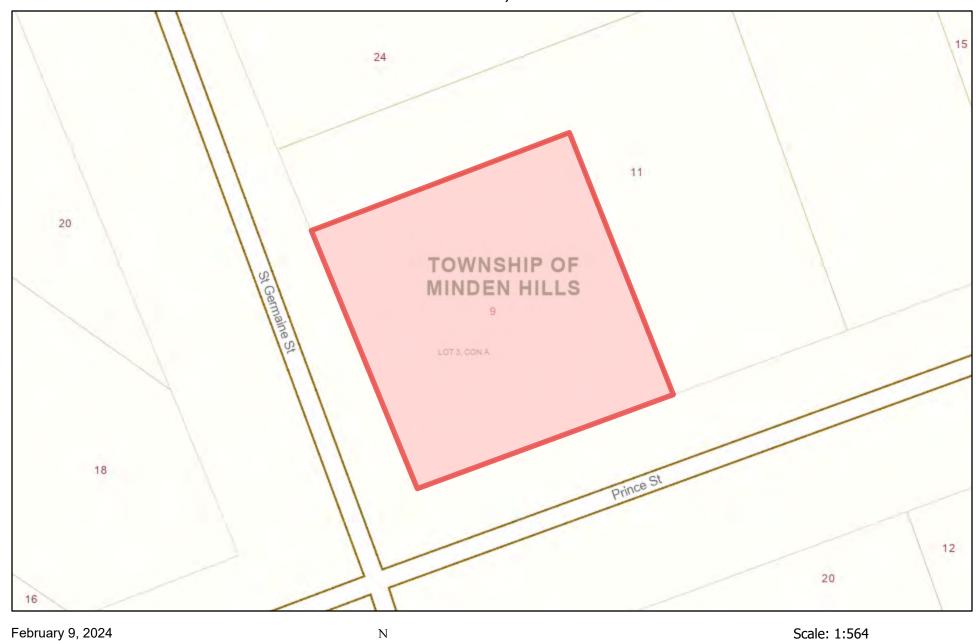

# 9 Prince St, Minden

Copyright by the County of Haliburton, Minden, Ontario, 2023.
This publication may not be reproduced in any form, in part or in whole, without written permission.

Published by the County of Haliburton, 2023.

0 0 0.01 0.02 mi 0 0.01 0.01 0.03 km