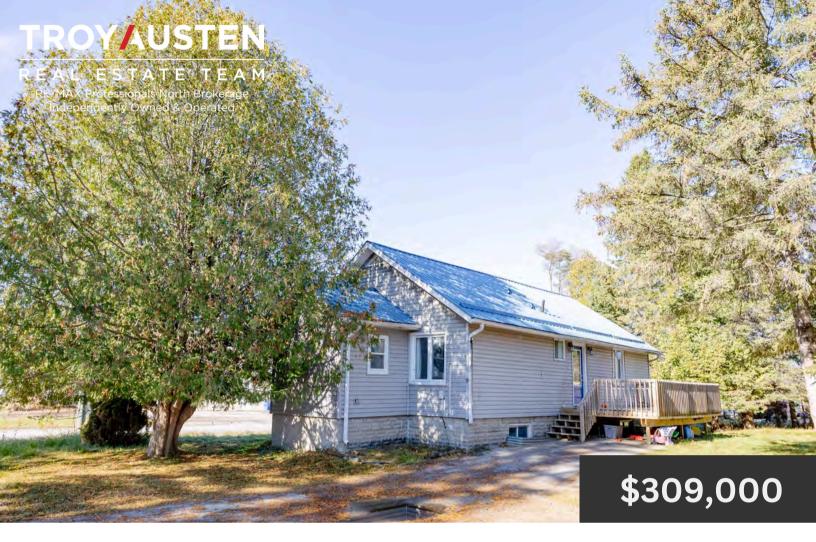

# 9 Prince Street Minden Hills

ς. 🖀

<del>705-457-99</del>94

🗖 braden@troyausten.ca

705-455-2345

troyausten.ca

Welcome to 9 Prince Street—a charming bungalow that's ideal as a starter home or investment property. This well-designed, almost 1200-square-foot home offers four spacious bedrooms, a beautifully updated bathroom, and a level yard perfect for outdoor enjoyment. Situated in the heart of Minden, you're just a short walk away from local amenities, including restaurants, local shops, schools, the LCBO, post office, banks and the Minden river walk. Don't miss this incredible opportunity to own a property with endless potential. Please note, the property is being sold "as is, where is."

Public Rmks: Welcome to 9 Prince Street—a charming bungalow that's ideal as a starter home or investment property. This well-designed, almost 1200-square-foot home offers four spacious bedrooms, a beautifully updated bathroom,

and a level yard perfect for outdoor enjoyment. Situated in the heart of Minden, you're just a short walk away from local amenities, including restaurants, local shops, schools, the LCBO, post office, banks and the Minden river walk. Don't miss this incredible opportunity to own a property with endless potential. Please note, the

property is being sold "as is, where is."

Directions: ON-35 S to Water Street to Prince Street

Exterior -

Construct. Material: Vinyl Siding
Shingles Replaced: Foundation: Concrete Block
Year/Desc/Source: // Foundation: Concrete Block
Apx Age: 51-99 Years