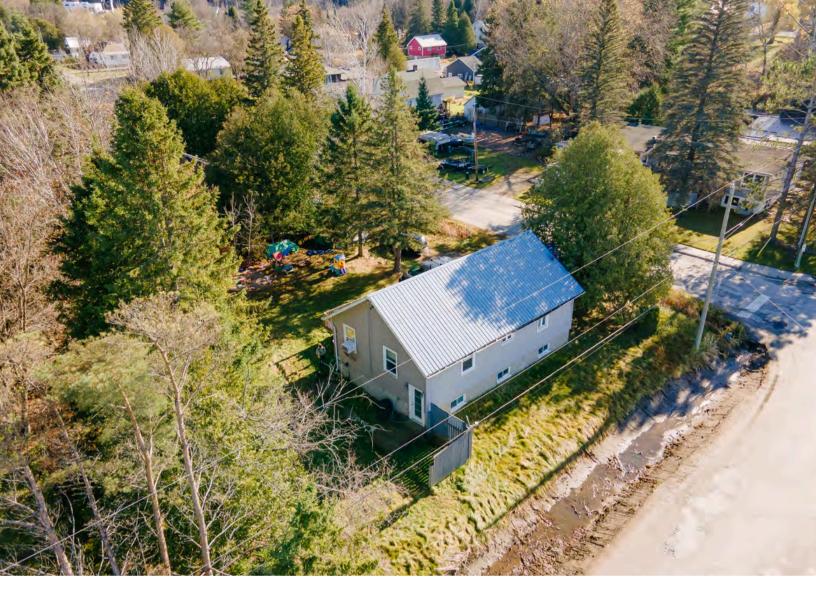

# 9 Prince Street Minden Hills

ς. 🖀

<del>705-457-99</del>94

🗖 braden@troyausten.ca

705-455-2345

troyausten.ca

Welcome to 9 Prince Street—a charming bungalow that's ideal as a starter home or investment property. This well-designed, almost 1200-square-foot home offers four spacious bedrooms, a beautifully updated bathroom, and a level yard perfect for outdoor enjoyment. Situated in the heart of Minden, you're just a short walk away from local amenities, including restaurants, local shops, schools, the LCBO, post office, banks and the Minden river walk. Don't miss this incredible opportunity to own a property with endless potential. Please note, the property is being sold "as is, where is."

Public Rmks: Welcome to 9 Prince Street—a charming bungalow that's ideal as a starter home or investment property. This well-designed, almost 1200-square-foot home offers four spacious bedrooms, a beautifully updated bathroom,

and a level yard perfect for outdoor enjoyment. Situated in the heart of Minden, you're just a short walk away from local amenities, including restaurants, local shops, schools, the LCBO, post office, banks and the Minden river walk. Don't miss this incredible opportunity to own a property with endless potential. Please note, the