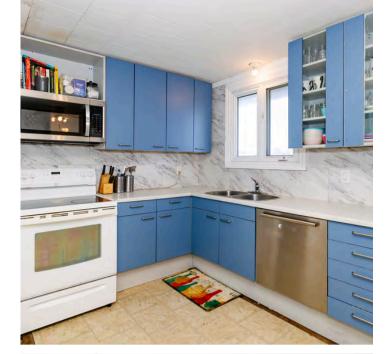

School District: Trillium Lakelands District School Board

- Interior -

Interior Feat: None

Basement: Full Basement Basement Fin: Partially Finished

Laundry Feat:
Cooling:
Heating:
Under Contract:

In Basement
Window Unit
Forced Air-Propane
Under Contract:
Propane Tank

Inclusions: Dishwasher, Dryer, Stove, Washer, Other

Add Inclusions: TV Wall Mounts, Refrigerator x2, Window AC Unit, Extra Building Materials

Exclusions: Freezer, Furniture, Personal Belongings, Shelving Units, Wall Decor, Bathroom Mirror