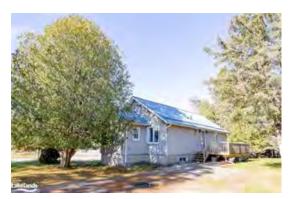

# 9 Prince Street Minden Hills

ς. 🖀

<del>705-457-99</del>94

🗖 braden@troyausten.ca

705-455-2345

troyausten.ca

Welcome to 9 Prince Street—a charming bungalow that's ideal as a starter home or investment property. This well-designed, almost 1200-square-foot home offers four spacious bedrooms, a beautifully updated bathroom, and a level yard perfect for outdoor enjoyment. Situated in the heart of Minden, you're just a short walk away from local amenities, including restaurants, local shops, schools, the LCBO, post office, banks and the Minden river walk. Don't miss this incredible opportunity to own a property with endless potential. Please note, the property is being sold "as is, where is."

Public Rmks: Welcome to 9 Prince Street—a charming bungalow that's ideal as a starter home or investment property. This well-designed, almost 1200-square-foot home offers four spacious bedrooms, a beautifully updated bathroom,

and a level yard perfect for outdoor enjoyment. Situated in the heart of Minden, you're just a short walk away from local amenities, including restaurants, local shops, schools, the LCBO, post office, banks and the Minden river walk. Don't miss this incredible opportunity to own a property with endless potential. Please note, the

property is being sold "as is, where is."

Directions: ON-35 S to Water Street to Prince Street

Exterior -

Construct. Material: Vinyl Siding
Shingles Replaced: Foundation: Concrete Block
Year/Desc/Source: // Foundation: Concrete Block
Apx Age: 51-99 Years