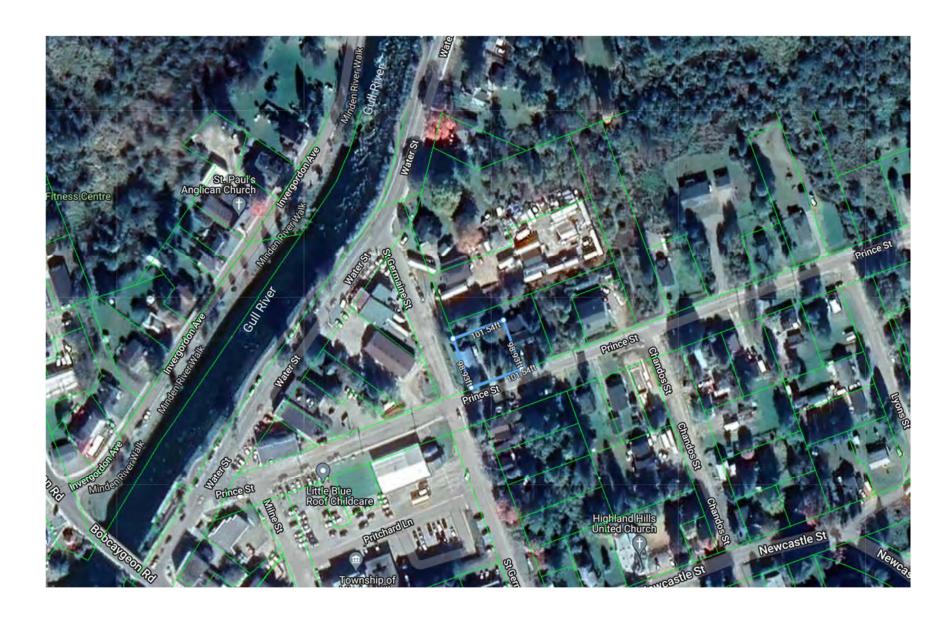

# 9 Prince Street Minden Hills

ς. 🖀

<del>705-457-99</del>94

🗖 braden@troyausten.ca

705-455-2345

troyausten.ca

Welcome to 9 Prince Street—a charming bungalow that's ideal as a starter home or investment property. This well-designed, almost 1200-square-foot home offers four spacious bedrooms, a beautifully updated bathroom, and a level yard perfect for outdoor enjoyment. Situated in the heart of Minden, you're just a short walk away from local amenities, including restaurants, local shops, schools, the LCBO, post office, banks and the Minden river walk. Don't miss this incredible opportunity to own a property with endless potential. Please note, the property is being sold "as is, where is."

Public Rmks: Welcome to 9 Prince Street—a charming bungalow that's ideal as a starter home or investment property. This well-designed, almost 1200-square-foot home offers four spacious bedrooms, a beautifully updated bathroom,

and a level yard perfect for outdoor enjoyment. Situated in the heart of Minden, you're just a short walk away from local amenities, including restaurants, local shops, schools, the LCBO, post office, banks and the Minden river walk. Don't miss this incredible opportunity to own a property with endless potential. Please note, the

property is being sold "as is, where is."

Directions: ON-35 S to Water Street to Prince Street

Exterior -

Construct. Material: Vinyl Siding
Shingles Replaced: Foundation: Concrete Block
Year/Desc/Source: // Foundation: Concrete Block
Apx Age: 51-99 Years