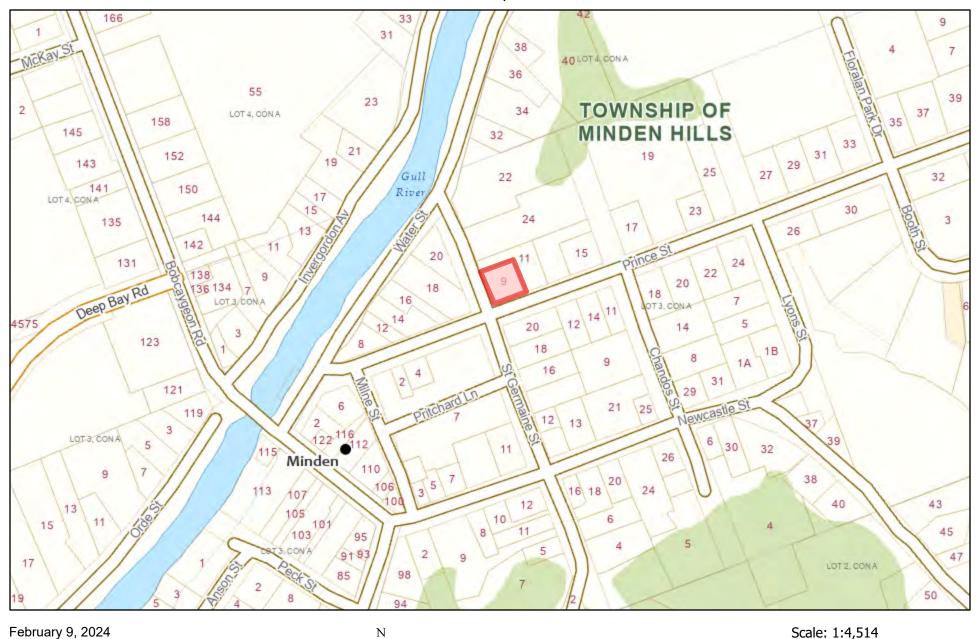

## 9 Prince St, Minden

Copyright by the County of Haliburton, Minden, Ontario, 2023.

This publication may not be reproduced in any form, in part or in whole, without written permission.

Published by the County of Haliburton, 2023.

0 0.04 0.07 0.15 mi 0 0.05 0.1 0.2 km