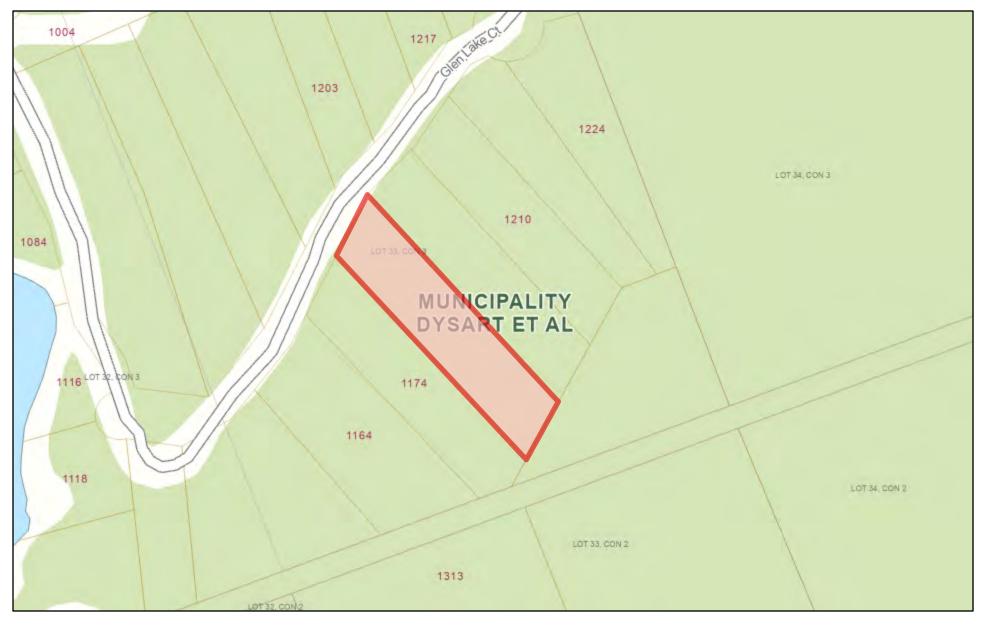

## Lot 165 Glen Lake Court

May 28, 2024

Copyright by the County of Haliburton, Minden, Ontario, 2023.

This publication may not be reproduced in any form, in part or in whole, without written permission.

Published by the County of Haliburton, 2023.

Scale: 1:4,514