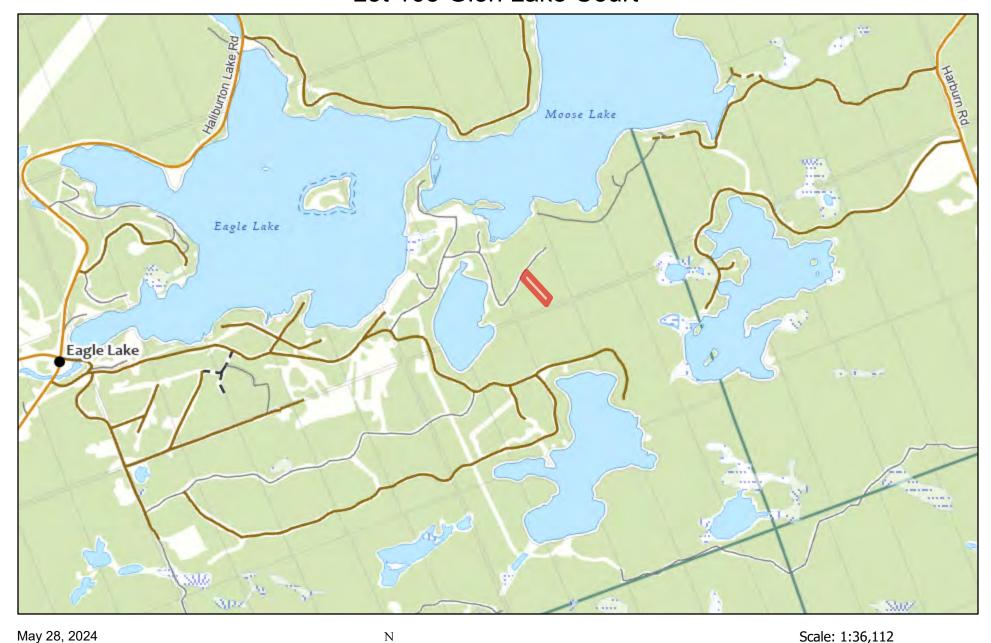

# Lot 165 Glen Lake Court

Copyright by the County of Haliburton, Minden, Ontario, 2023.

This publication may not be reproduced in any form, in part or in whole, without written permission.

Published by the County of Haliburton, 2023.

Scale: 1:36,112

0 0.3 0.6 1.2 mi
0 0.5 1 2 km