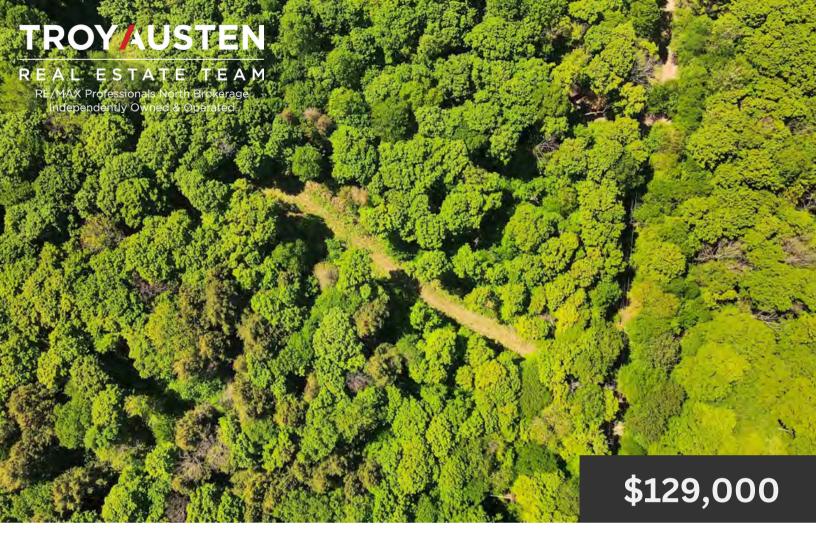

Mowe to Lot 165 Glen Lake Crt Eagle Lake

This 3+ acre building lot offers the ideal blend of privacy and location. Surrounded by mature trees, the lot provides a peaceful, well-treed setting with a driveway already in placemaking it easier to start planning your build. Just 15 minutes from Haliburton Village, youll have quick access to schools, shopping, dining, and other everyday essentials. Whether you're envisioning a year-round residence or a weekend retreat, this property delivers both seclusion and convenience. Outdoor recreation is close at hand with Sir Sams Ski Hill and other area attractions nearby. A rare chance to enjoy space and nature without being far from town.

### Lot 165 Glen Lake Court, Dysart, Ontario K0M 1M0

Listing

Lot 165 Glen Lake Crt Dysart
Active / Residential Freehold / Vacant Land

List Price: \$129,000 New Listing

MLS®#: X12084273

2 - 4.99

Date Prepared: 04/15/2025

Remarks/Directions

Client Rmks:

This 3+ acre building lot offers the ideal blend of privacy and location. Surrounded by mature trees, the lot provides a peaceful, well-treed setting with a driveway already in placemaking it easier to start planning your build. Just 15 minutes from Haliburton Village, youll have quick access to schools, shopping, dining, and other everyday essentials. Whether you're envisioning a year-round residence or a weekend retreat, this property delivers both seclusion and convenience. Outdoor recreation is close at hand with Sir Sams Ski Hill and other area attractions nearby. A rare chance to enjoy space and nature without being far from town.