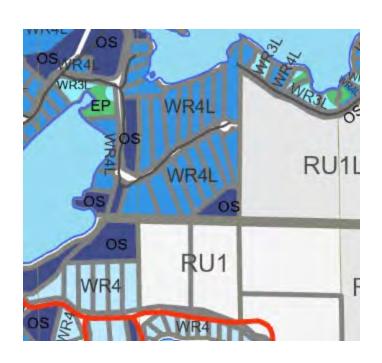

Lot Front: 191.36 Lot Depth: 765.95 Lot Size Code: Feet

Zoning: WR4L

Lot Irreg:

Dir/Cross St: Elk Drive

PIN #: **391450248** 

Holdover: **60**Possession: **Flexible** 

Kitch Kitch + (0+)
Island YN:
Interior Feat: None